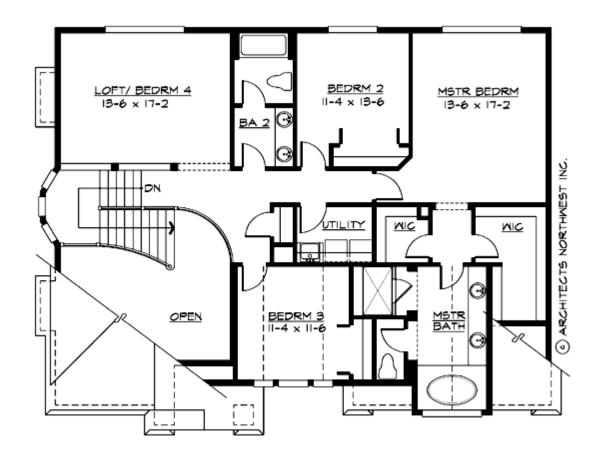

### **UPPER FLOOR**

COPYRIGHT NOTICE: It is illegal to build this plan without a legally obtained set of prints. It is illegal to copy or redraw these plans. Violation of U.S. Copyright Laws are punishable with fines up to \$150,000.

#### Area Summary

| Total Area:   | 2645 sq. ft. |
|---------------|--------------|
| Main Floor:   | 1204 sq. ft. |
| Upper Floor:  | 1441 sq. ft. |
| Garage Floor: | 540 sq. ft.  |

#### Number of Rooms

| Bedrooms:   | 4 |
|-------------|---|
| Full Baths: | 2 |
| Half Baths: | 1 |

### **Design Features**

- Bonus Space @ Upper Floor
- Laundry Room @ Upper Floor
- Living & Family Room
- Master Bedroom @ Upper Floor Rear
- Narrow Lot
- Small Plan