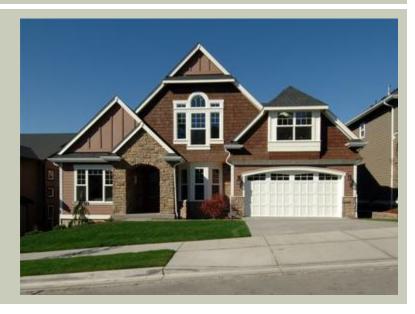

### Architectural Style

| Hampton     |
|-------------|
| Shingle     |
| Traditional |