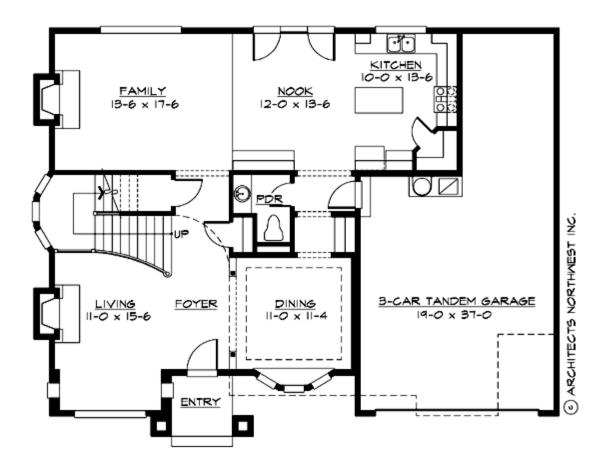

### MAIN FLOOR

COPYRIGHT NOTICE: It is illegal to build this plan without a legally obtained set of prints. It is illegal to copy or redraw these plans. Violation of U.S. Copyright Laws are punishable with fines up to \$150,000.

#### Area Summary

| Total Area:   | 2645 sq. ft. |
|---------------|--------------|
| Main Floor:   | 1204 sq. ft. |
| Upper Floor:  | 1441 sq. ft. |
| Garage Floor: | 540 sq. ft.  |

#### Number of Rooms

| Bedrooms:   | 4 |
|-------------|---|
| Full Baths: | 2 |
| Half Baths: | 1 |

### **Garage**

| Garage Size:          | 3      |
|-----------------------|--------|
| Garage Door Location: | Front  |
| Garage Type:          | Tandem |

### **Design Features**

- Bonus Space @ Upper Floor
- Laundry Room @ Upper Floor
- Living & Family Room
- Master Bedroom @ Upper Floor Rear
- Narrow Lot
- Small Plan