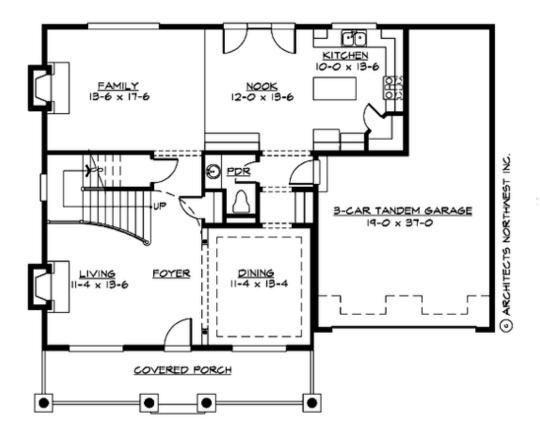

#### **MAIN FLOOR**

#### **Area Summary**

Total Area: 2580 sq. ft.
Main Floor: 1220 sq. ft.
Upper Floor: 1360 sq. ft.
Garage Floor: 540 sq. ft.