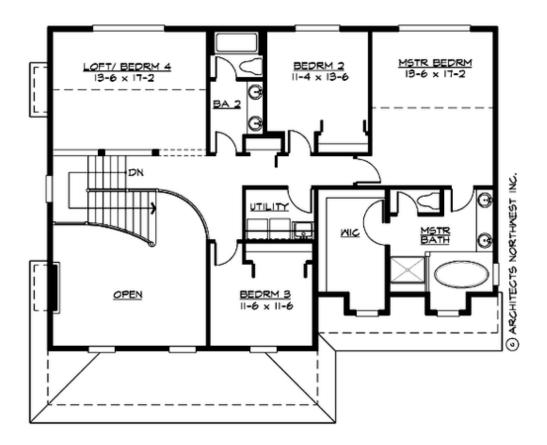

# **UPPER FLOOR**

#### **Area Summary**

Total Area: 2580 sq. ft.
Main Floor: 1220 sq. ft.
Upper Floor: 1360 sq. ft.
Garage Floor: 540 sq. ft.

#### **Number of Rooms**

Bedrooms: 4
Full Baths: 2
Half Baths: 1