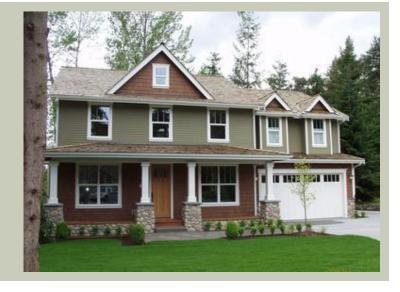

# **Architectural Style**

Country Farmhouse Traditional

#### **Design Features**

- Bonus Space @ Upper Floor
- Front Porch
- Laundry Room @ Upper Floor
- Living & Family Room
- Master Bedroom @ Upper Floor Rear
- Narrow Lot
- Small Plan