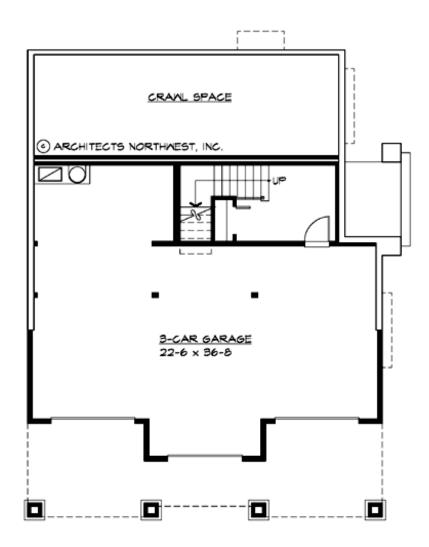

## LOWER FLOOR

## **Garage**

| Garage Size:          | 3     |
|-----------------------|-------|
| Garage Door Location: | Side  |
| Garage Type:          | Under |