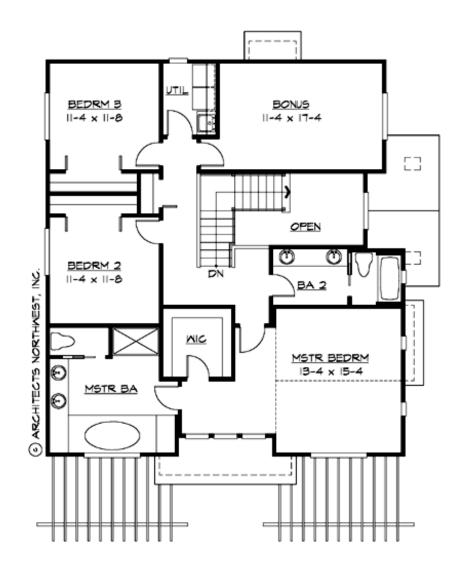

#### **UPPER FLOOR**

# Area Summary

| Total Area:   | 3035 sq. ft. |
|---------------|--------------|
| Main Floor:   | 1494 sq. ft. |
| Upper Floor:  | 1384 sq. ft. |
| Lower Floor:  | 157 sq. ft.  |
| Garage Floor: | 910 sq. ft.  |