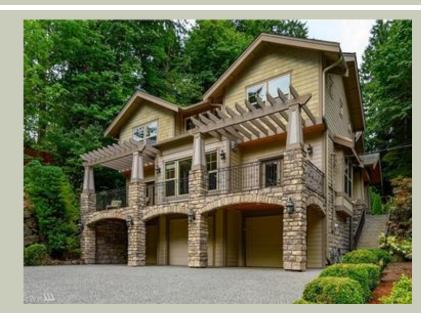

This striking, garage-under plan is designed to make the most out of narrow, uphill view lots. The muscular stone-clad deck supports and energetic arbor trellis make a memorable statement of solidity and craftsmanship on approach. Careful planning oriented the informal living spaces, den, decks and luxury master suite towards downslope views, while the formal spaces, secondary bedrooms and bonus room are located on the uphill side. The oversize three-car garage includes ample room for a shop or extra storage.