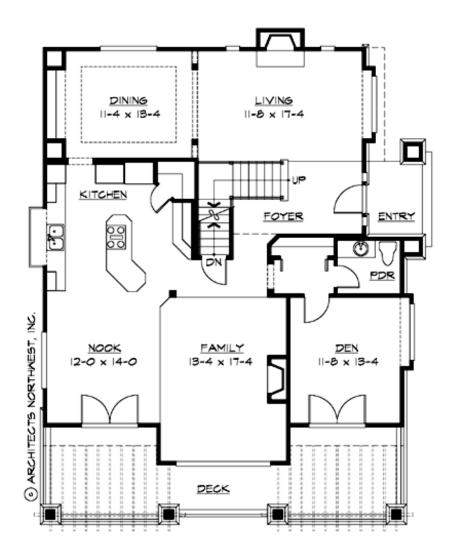

MAIN FLOOR

# Area Summary

| Total Area:   | 3035 sq. ft. |
|---------------|--------------|
| Main Floor:   | 1494 sq. ft. |
| Upper Floor:  | 1384 sq. ft. |
| Lower Floor:  | 157 sq. ft.  |
| Garage Floor: | 910 sq. ft.  |