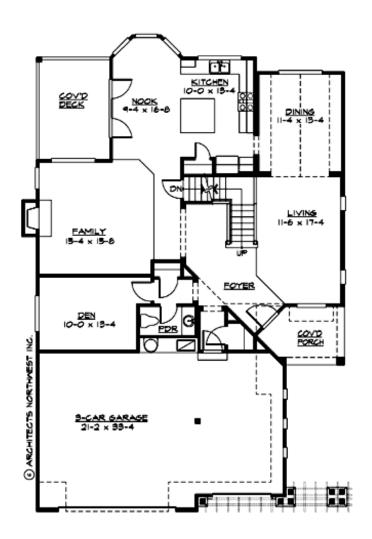

MAIN FLOOR

## Area Summary

| Total Area:   | 4582 sq. ft. |
|---------------|--------------|
| Main Floor:   | 1467 sq. ft. |
| Upper Floor:  | 1671 sq. ft. |
| Lower Floor:  | 1444 sq. ft. |
| Garage Floor: | 728 sq. ft.  |