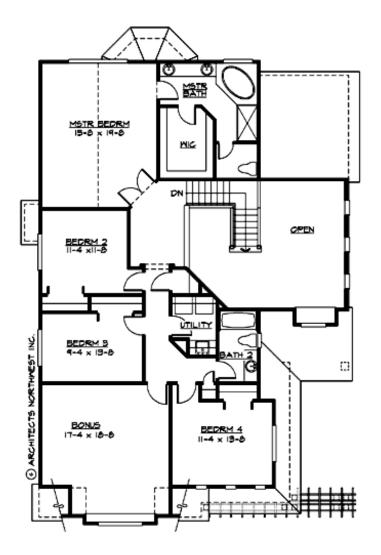

### **UPPER FLOOR**

LOWER FLOOR

## Area Summary

| Total Area:   | 4582 sq. ft. |
|---------------|--------------|
| Main Floor:   | 1467 sq. ft. |
| Upper Floor:  | 1671 sq. ft. |
| Lower Floor:  | 1444 sq. ft. |
| Garage Floor: | 728 sq. ft.  |

# **Number of Rooms**

| Bedrooms:   | 5 |
|-------------|---|
| Full Baths: | 3 |
| Half Baths: | 1 |