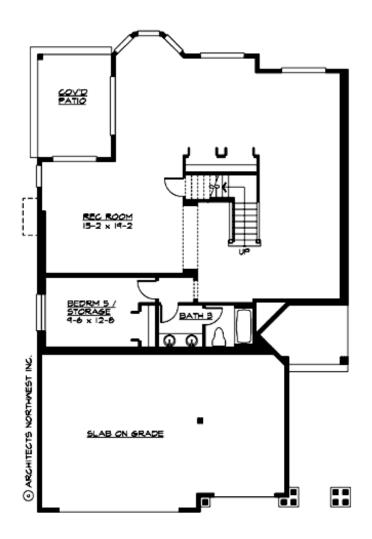

### **UPPER FLOOR**

LOWER FLOOR

## Area Summary

| Total Area:   | 4582 sq. ft. |
|---------------|--------------|
| Main Floor:   | 1467 sq. ft. |
| Upper Floor:  | 1671 sq. ft. |
| Lower Floor:  | 1444 sq. ft. |
| Garage Floor: | 728 sq. ft.  |

# **Foundation Type**

Daylight Basement