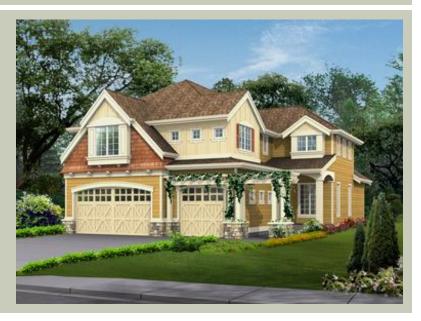

### **Architectural Style**

| Hampton     |  |
|-------------|--|
| Shingle     |  |
| Traditional |  |