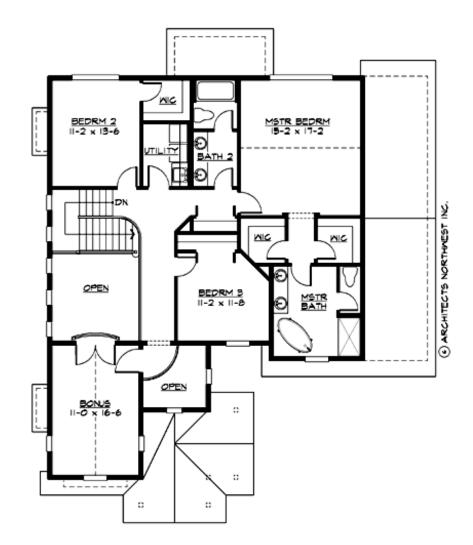

### **UPPER FLOOR**

# **Area Summary**

Total Area: 3580 sq. ft.

Main Floor: 1425 sq. ft.

Upper Floor: 1380 sq. ft.

Lower Floor: 775 sq. ft.

Garage Floor: 580 sq. ft.