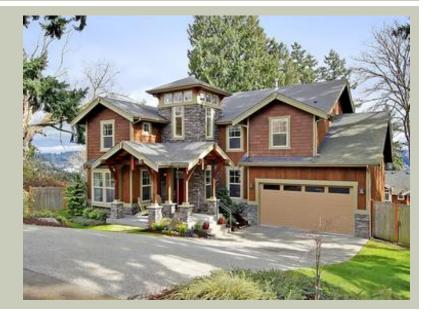

Total Area: 3580 sq. ft. Garage Area: 580 sq. ft. Garage Area: 580 sq. ft.

Garage Area: 580 sq. ft.
Garage Size: 3
Stories: 3
Bedrooms: 4
Full Baths: 3
Half Baths: 1
Width: 48'-0"
Depth: 60'-0"
Height: 27'-0"

Foundation: Daylight Basement



### **MAIN FLOOR**



### **UPPER FLOOR**





### **LOWER FLOOR**



# PLAN DETAILS

# **Area Summary**

Total Area: 3580 sq. ft.

Main Floor: 1425 sq. ft.

Upper Floor: 1380 sq. ft.

Lower Floor: 775 sq. ft.

Garage Floor: 580 sq. ft.

## **General Information**

 Stories:
 3

 Width:
 48'-0"

 Depth:
 60'-0"

 Height:
 27'-0"

# **Architectural Style**

Craftsman Lodge Shingle

## **Number of Rooms**

Bedrooms: 4
Full Baths: 3
Half Baths: 1

#### Garage

Garage Size: 3 Garage Door Location: Front Garage Type: Tandem

#### **Roof Pitches**

Primary: 6:12

### **Wall Heights**

Main: 9'-0"
Upper: 8'-0"
3rd Floor: 0'-0"
Lower: 9'-0"

## **Foundation Type**

**Daylight Basement** 

# **Roof Framing**

Trusses

#### Floor Load

Live (lbs): 40 PSF Dead (lbs): 10 PSF

# **Roof Load**

Live (