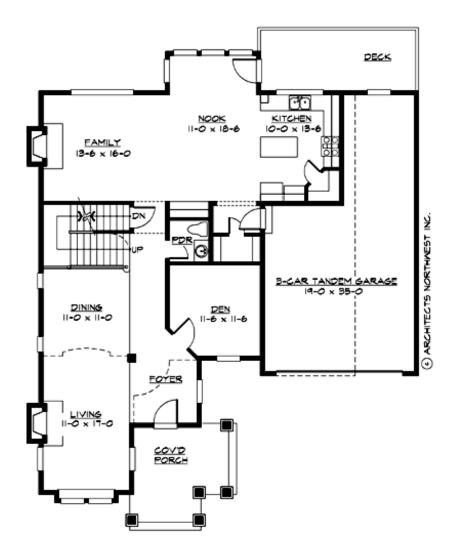

### **MAIN FLOOR**

# **Area Summary**

Total Area: 3580 sq. ft.

Main Floor: 1425 sq. ft.

Upper Floor: 1380 sq. ft.

Lower Floor: 775 sq. ft.

Garage Floor: 580 sq. ft.