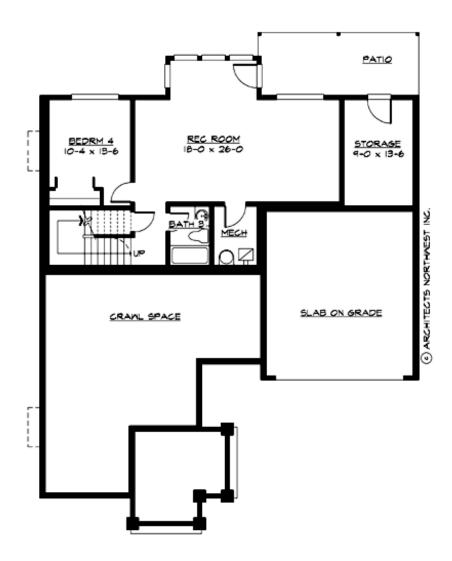

### **LOWER FLOOR**

# **Area Summary**

Total Area: 3580 sq. ft.

Main Floor: 1425 sq. ft.

Upper Floor: 1380 sq. ft.

Lower Floor: 775 sq. ft.

Garage Floor: 580 sq. ft.