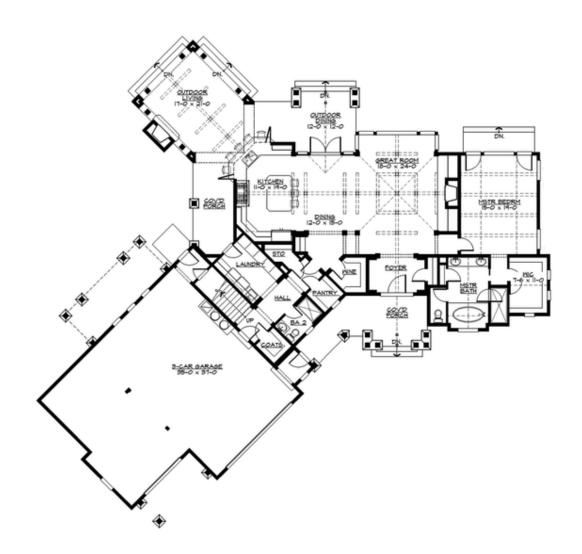

# LEALAYNE - PLAN M3540A3FA-0

MAIN FLOOR

COPYRIGHT NOTICE: It is illegal to build this plan without a legally obtained set of prints. It is illegal to copy or redraw these plans. Violation of U.S. Copyright Laws are punishable with fines up to \$150,000.

# Area Summary

| Total Area:   | 3540 sq. ft. |
|---------------|--------------|
| Main Floor:   | 2130 sq. ft. |
| Upper Floor:  | 1410 sq. ft. |
| Garage Floor: | 1310 sq. ft. |

### **Design Features**

- Bonus Space @ Upper Floor
- Front and Rear Porch
- Great Room
- Laundry Room @ Main Floor
- Master Bedroom @ Main Floor Rear
- View Lot Rear
- Wide Lot