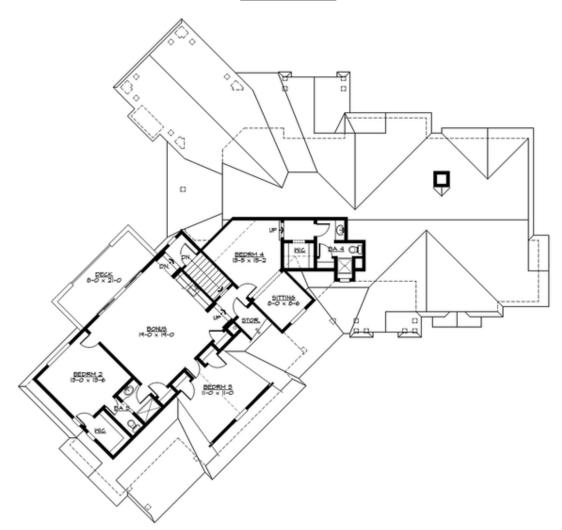

UPPER FLOOR

# Area Summary

| Total Area:   | 3540 sq. ft. |
|---------------|--------------|
| Main Floor:   | 2130 sq. ft. |
| Upper Floor:  | 1410 sq. ft. |
| Garage Floor: | 1310 sq. ft. |

### **Design Features**

- Bonus Space @ Upper Floor
- Front and Rear Porch
- Great Room
- Laundry Room @ Main Floor
- Master Bedroom @ Main Floor Rear
- View Lot Rear
- Wide Lot