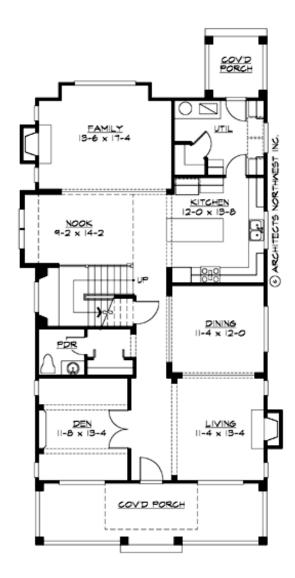

#### **MAIN FLOOR**

### **Area Summary**

Total Area: 2830 sq. ft.
Main Floor: 1544 sq. ft.
Upper Floor: 1286 sq. ft.
Garage Floor: 704 sq. ft.

### **Design Features**

- Bonus Space @ Upper Floor
- Den/Office
- Front Porch
- Laundry Room @ Main Floor
- Living & Family Room
- Master Bedroom @ Upper Floor Front
- Narrow Lot