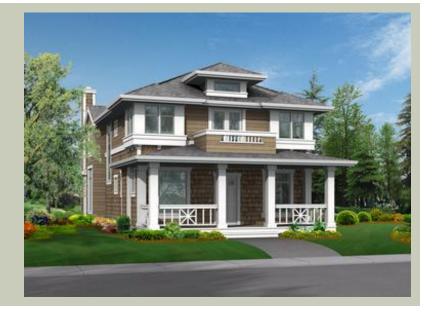

## **Architectural Style**

Craftsman Farmhouse Shingle

### **Design Features**

- Bonus Space @ Upper Floor
- Den/Office
- Front Porch
- Laundry Room @ Main Floor
- Living & Family Room
- Master Bedroom @ Upper Floor Front
- Narrow Lot