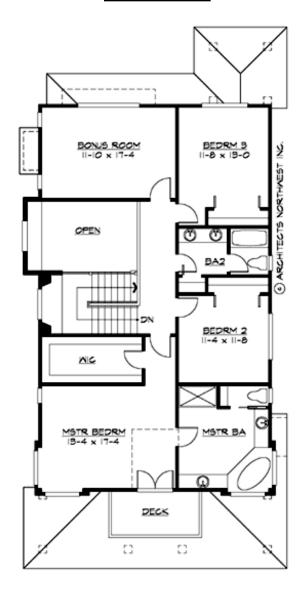

#### **UPPER FLOOR**

### **Area Summary**

Total Area: 2830 sq. ft.
Main Floor: 1544 sq. ft.
Upper Floor: 1286 sq. ft.
Garage Floor: 704 sq. ft.

### **Design Features**

- Bonus Space @ Upper Floor
- Den/Office
- Front Porch
- Laundry Room @ Main Floor
- Living & Family Room
- Master Bedroom @ Upper Floor Front
- Narrow Lot