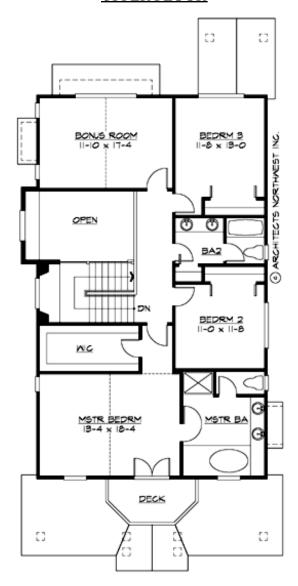

### **UPPER FLOOR**

### **Area Summary**

Total Area: 2830 sq. ft.
Main Floor: 1544 sq. ft.
Upper Floor: 1286 sq. ft.
Garage Floor: 704 sq. ft.