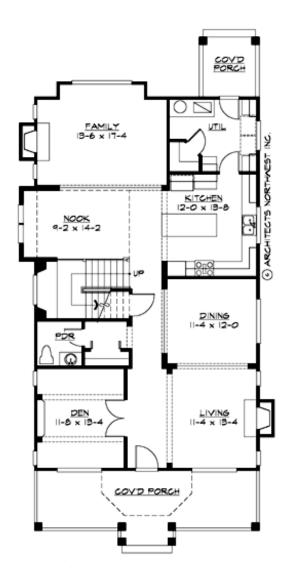

### **MAIN FLOOR**

### **Area Summary**

Total Area: 2830 sq. ft.
Main Floor: 1544 sq. ft.
Upper Floor: 1286 sq. ft.
Garage Floor: 704 sq. ft.