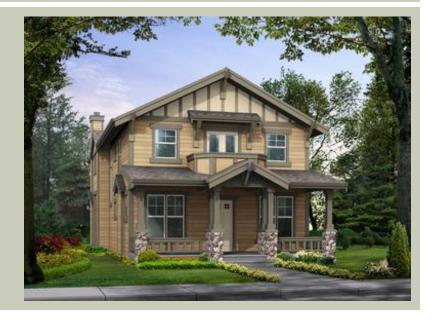

Total Area: 2830 sq. ft. Garage Area: 704 sq. ft. Garage Area: 704 sq. ft. Garage Size: 2 Stories: 2

Garage Size: 2
Stories: 2
Bedrooms: 3
Full Baths: 2
Half Baths: 1
Width: 32'-0"
Depth: 68'-0"
Height: 26'-0"

Foundation: Crawl Space



### **MAIN FLOOR**



### **UPPER FLOOR**



### **PLAN DETAILS**

### **Area Summary**

Total Area: 2830 sq. ft.
Main Floor: 1544 sq. ft.
Upper Floor: 1286 sq. ft.
Garage Floor: 704 sq. ft.

#### **General Information**

 Stories:
 2

 Width:
 32'-0"

 Depth:
 68'-0"

 Height:
 26'-0"

# **Architectural Style**

Craftsman Lodge Northwest

### **Number of Rooms**

Bedrooms: 3
Full Baths: 2
Half Baths: 1

### **Garage**

Garage Size: 2
Garage Door Location: Rear
Garage Type: Detached

#### **Roof Pitches**

Primary: 6:12

### **Wall Heights**

Main: 9'-0"
Upper: 8'-0"
3rd Floor: 0'-0"
Lower: 0'-0"

### **Foundation Type**

Crawl Space

### **Roof Framing**

Trusses

#### Floor Load

Live (lbs): 40 PSF Dead (lbs): 10 PSF

#### **Roof Load**

Live (lbs): 25 PSF Dead (lbs): 15 PSF Wind: 85 M