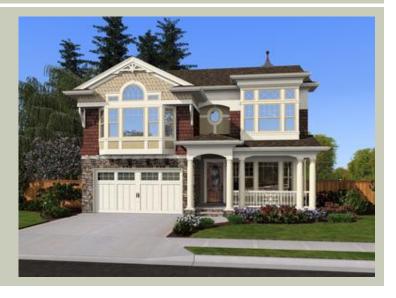

# NEWPORT - PLAN M3380A2F-0

Total Area: 3380 sq. ft. Garage Area: 485 sq. ft. Garage Area: 485 sq. ft. Garage Size: 2 Stories: 2

 Garage Size:
 2

 Stories:
 2

 Bedrooms:
 3

 Full Baths:
 3

 Width:
 40'-0"

 Depth:
 81'-0"

# **Architectural Style**

Farmhouse Shingle Victorian