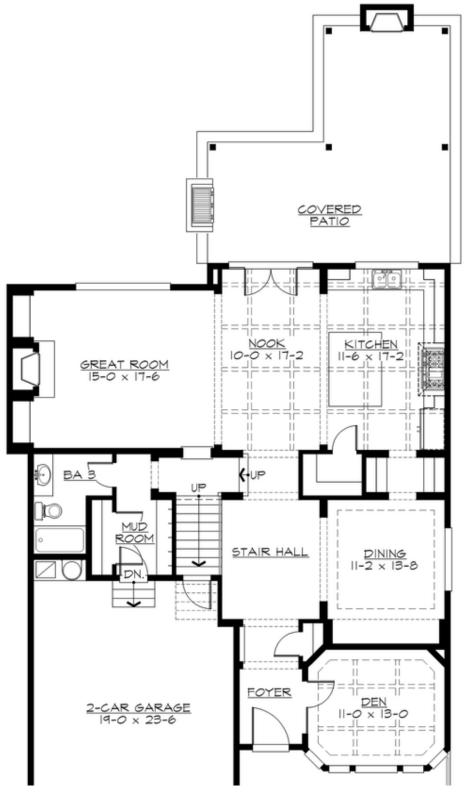

## **MAIN FLOOR**

**COPYRIGHT NOTICE:** It is illegal to build this plan without a legally obtained set of prints. It is illegal to copy or redraw these plans. Violation of U.S. Copyright Laws are punishable with fines up to \$150,000.

### **Area Summary**

Total Area: 3380 sq. ft.
Main Floor: 1525 sq. ft.
Upper Floor: 1855 sq. ft.
Garage Floor: 485 sq. ft.

#### **Design Features**

- Bonus Space @ Upper Floor
- Den/Office
- Front and Rear Porch
- Great Room
- Laundry Room @ Upper Floor
- Master Bedroom @ Upper Floor Rear
- Narrow Lot
- View Lot Rear