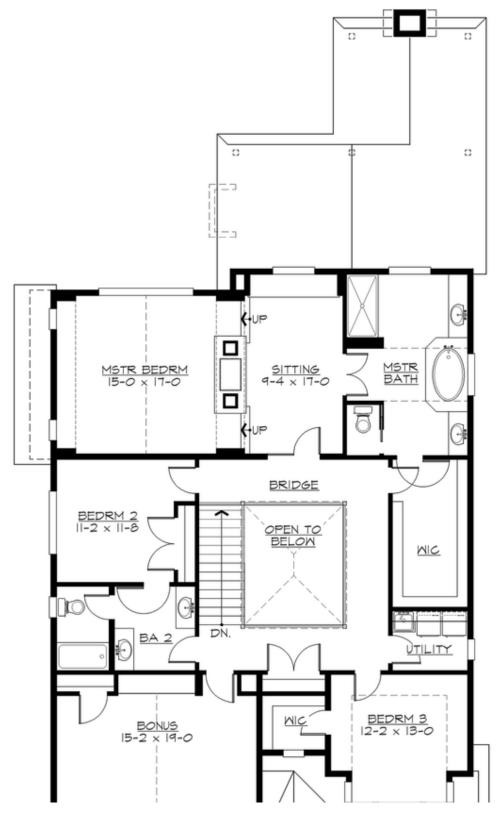

### **UPPER FLOOR**

**COPYRIGHT NOTICE:** It is illegal to build this plan without a legally obtained set of prints. It is illegal to copy or redraw these plans. Violation of U.S. Copyright Laws are punishable with fines up to \$150,000.

### **Area Summary**

Total Area: 3380 sq. ft.
Main Floor: 1525 sq. ft.
Upper Floor: 1855 sq. ft.
Garage Floor: 485 sq. ft.

#### **Design Features**

- Bonus Space @ Upper Floor
- Den/Office
- Front and Rear Porch
- Great Room
- Laundry Room @ Upper Floor
- Master Bedroom @ Upper Floor Rear
- Narrow Lot
- View Lot Rear