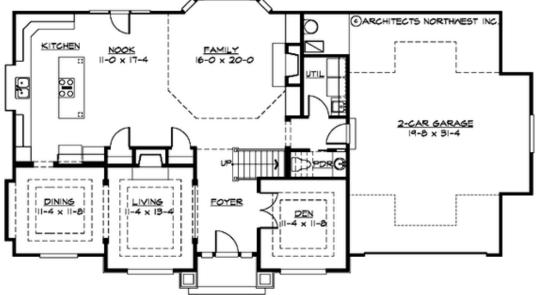

THE HOUSE PLAN IS FOR A 2-CAR GARAGE - PICTURES SHOW A 3-CAR VERSION

UPPER FLOOR

## **Design Features**

- Bonus Space @ Upper Floor
- Den/Office
- Laundry Room @ Main Floor
- Living & Family Room
- Master Bedroom @ Upper Floor Rear
- View Lot Rear
- Wide Lot