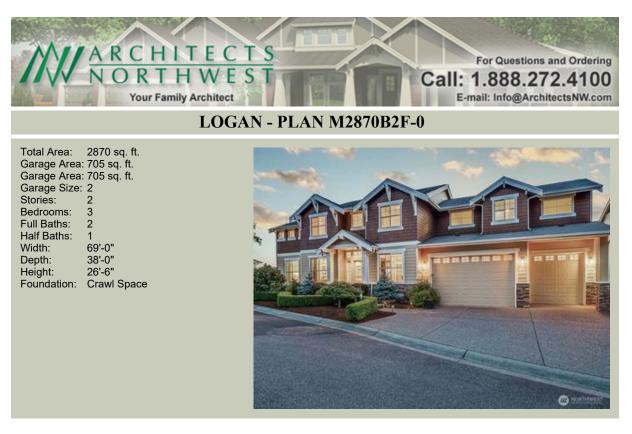

# LOGAN - PLAN M2870B2F-0

## Area Summary

| Total Area:   | 2870 sq. ft. |
|---------------|--------------|
| Main Floor:   | 1410 sq. ft. |
| Upper Floor:  | 1460 sq. ft. |
| Garage Floor: | 705 sq. ft.  |

#### **General Information**

| Stories: | 2      |
|----------|--------|
| Width:   | 69'-0" |
| Depth:   | 38'-0" |
| Height:  | 26'-6" |

#### Number of Rooms

| Bedrooms:   | 3 |
|-------------|---|
| Full Baths: | 2 |
| Half Baths: | 1 |

#### <u>Garage</u>

| Garage Size:          | 2     |
|-----------------------|-------|
| Garage Door Location: | Front |