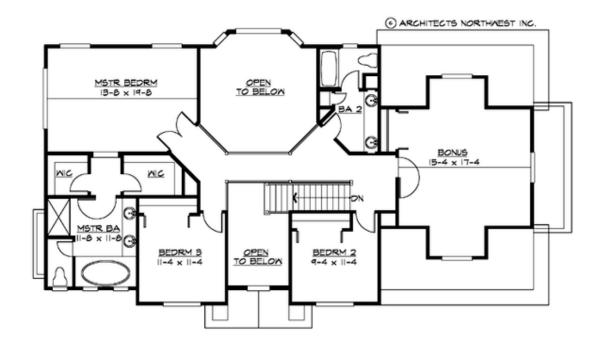

THE HOUSE PLAN IS FOR A 2-CAR GARAGE - PICTURES SHOW A 3-CAR VERSION

UPPER FLOOR

## **Design Features**

- Bonus Space @ Upper Floor
- Den/Office
- Laundry Room @ Main Floor
- Living & Family Room
- Master Bedroom @ Upper Floor Rear
- View Lot Rear
- Wide Lot