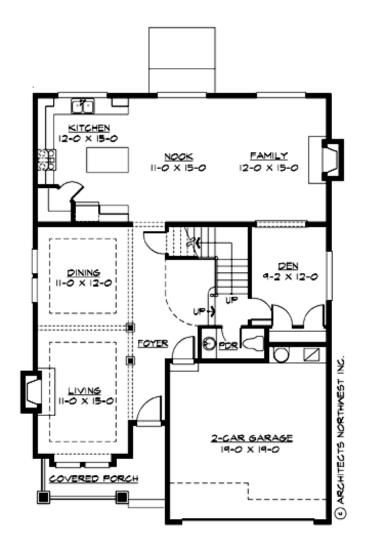

## MAIN FLOOR

COPYRIGHT NOTICE: It is illegal to build this plan without a legally obtained set of prints. It is illegal to copy or redraw these plans. Violation of U.S. Copyright Laws are punishable with fines up to \$150,000.

TAMARACK - PLAN M2875A2F-0