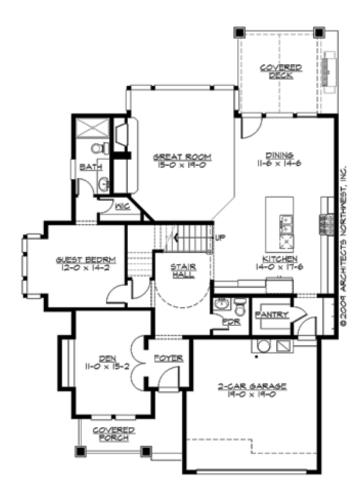

### **MAIN FLOOR**

### **Area Summary**

Total Area: 3255 sq. ft.

Main Floor: 1555 sq. ft.

Upper Floor: 1700 sq. ft.

Garage Floor: 400 sq. ft.