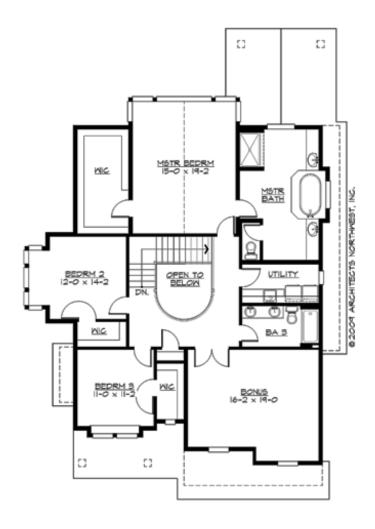

## **UPPER FLOOR**

### **Area Summary**

Total Area: 3255 sq. ft.

Main Floor: 1555 sq. ft.

Upper Floor: 1700 sq. ft.

Garage Floor: 400 sq. ft.