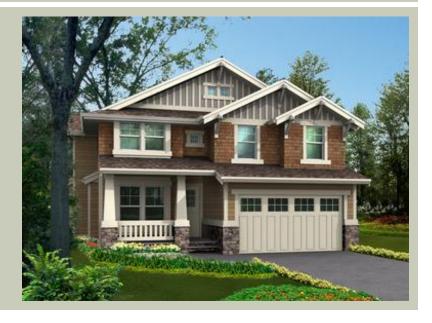

Total Area: 3255 sq. ft. Garage Area: 400 sq. ft. Garage Area: 400 sq. ft.

Garage Size: 2
Stories: 2
Bedrooms: 4
Full Baths: 3
Half Baths: 1
Width: 45'-6"
Depth: 64'-6"
Height: 27'-6"

Foundation: Crawl Space



### **MAIN FLOOR**



## **UPPER FLOOR**



# **PLAN DETAILS**

### **Area Summary**

Total Area: 3255 sq. ft.

Main Floor: 1555 sq. ft.

Upper Floor: 1700 sq. ft.

Garage Floor: 400 sq. ft.

#### **General Information**

 Stories:
 2

 Width:
 45'-6"

 Depth:
 64'-6"

 Height:
 27'-6"

### **Architectural Style**

Craftsman Northwest Shingle

### **Number of Rooms**

Bedrooms: 4
Full Baths: 3
Half Baths: 1

#### Garage

Garage Size: 2
Garage Door Location: Front

#### **Roof Pitches**

Primary: 6:12

## **Wall Heights**

Main: 9'-0"
Upper: 8'-0"
3rd Floor: 0'-0"
Lower: 0'-0"

### **Foundation Type**

Crawl Space

### **Roof Framing**

Trusses

#### Floor Load

Live (lbs): 40 PSF Dead (lbs): 10 PSF

#### **Roof Load**

Live (lbs): 25 PSF Dead (lbs): 15 PSF Wind: 85 MPH

## **Design Featu