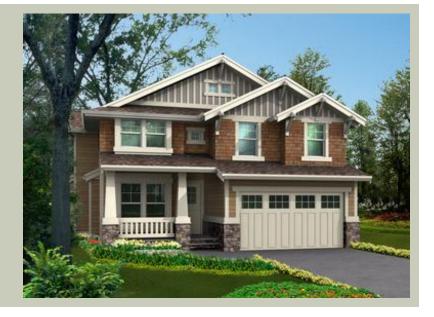

Total Area: 4410 sq. ft. Garage Area: 400 sq. ft. Garage Area: 400 sq. ft.

Garage Size: 2
Stories: 3
Bedrooms: 5
Full Baths: 4
Half Baths: 1
Width: 45'-6"
Depth: 64'-6"
Height: 27'-6"

Foundation: Daylight Basement





### **MAIN FLOOR**



### **UPPER FLOOR**



### **LOWER FLOOR**



# **PLAN DETAILS**

### **Area Summary**

Total Area: 4410 sq. ft.
Main Floor: 1555 sq. ft.
Upper Floor: 1700 sq. ft.
Lower Floor: 1155 sq. ft.
Garage Floor: 400 sq. ft.

## **General Information**

 Stories:
 3

 Width:
 45'-6"

 Depth:
 64'-6"

 Height:
 27'-6"

# **Architectural Style**

Craftsman Northwest Shingle

## **Number of Rooms**

Bedrooms: 5
Full Baths: 4
Half Baths: 1

#### Garage

Garage Size: 2
Garage Door Location: Front

#### **Roof Pitches**

Primary: 6:12

# **Wall Heights**

Main: 9'-0"
Upper: 8'-0"
3rd Floor: 0'-0"
Lower: 9'-0"

## **Foundation Type**

Daylight Basement

## **Roof Framing**

Trusses

# Floor Load

Live (lbs): 40 PSF Dead (lbs): 10 PSF

# **Roof Load**

Live (lbs): 25 PSF Dead (lbs