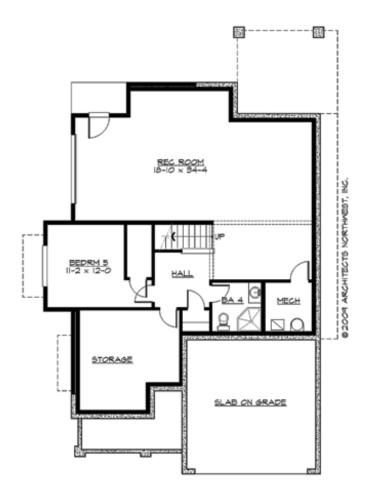

### **LOWER FLOOR**

### **Area Summary**

Total Area: 4410 sq. ft.
Main Floor: 1555 sq. ft.
Upper Floor: 1700 sq. ft.
Lower Floor: 1155 sq. ft.
Garage Floor: 400 sq. ft.