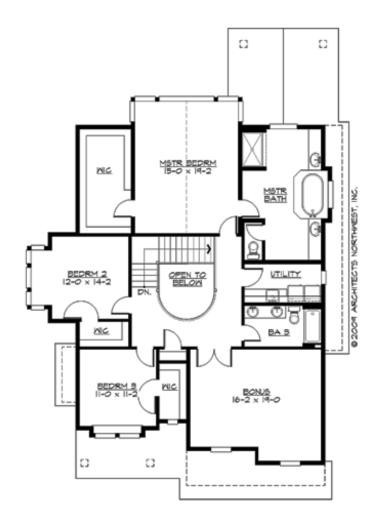

### **UPPER FLOOR**

### **Area Summary**

Total Area: 4410 sq. ft.
Main Floor: 1555 sq. ft.
Upper Floor: 1700 sq. ft.
Lower Floor: 1155 sq. ft.
Garage Floor: 400 sq. ft.