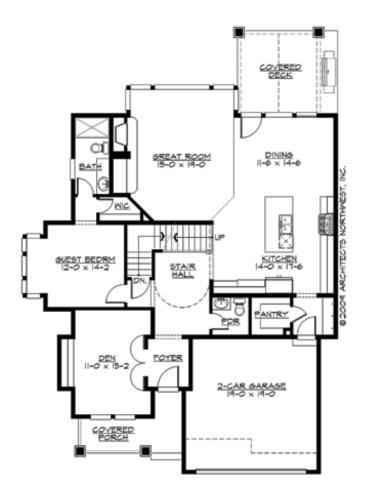

### **MAIN FLOOR**

### **Area Summary**

Total Area: 4410 sq. ft.
Main Floor: 1555 sq. ft.
Upper Floor: 1700 sq. ft.
Lower Floor: 1155 sq. ft.
Garage Floor: 400 sq. ft.