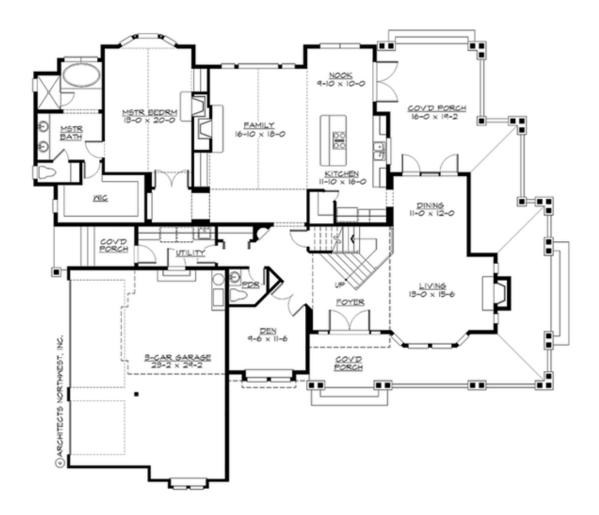

## **MAIN FLOOR**

#### **Area Summary**

Total Area: 2955 sq. ft.
Main Floor: 2228 sq. ft.
Upper Floor: 727 sq. ft.
Garage Floor: 745 sq. ft.

#### **Design Features**

- Den/Office
- Laundry Room @ Main Floor
- Living & Family Room
- Master Bedroom @ Main Floor Rear
- Wide Lot
- Wrap-Around Porch