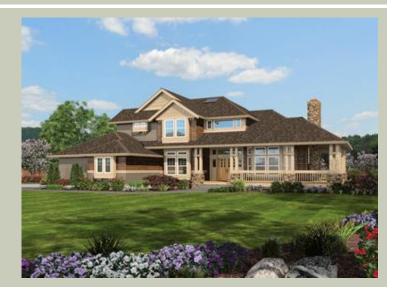

Total Area: 2955 sq. ft. Garage Area: 745 sq. ft. Garage Area: 745 sq. ft. Garage Size: 3

Garage Area: 745 sq. ft.
Garage Size: 3
Stories: 2
Bedrooms: 4
Full Baths: 2
Half Baths: 1
Width: 77'-0"
Depth: 65'-0"
Height: 27'-0"
Foundation: Crawl Space



## **MAIN FLOOR**



# **UPPER FLOOR**



## **PLAN DETAILS**

#### **Area Summary**

Total Area: 2955 sq. ft.
Main Floor: 2228 sq. ft.
Upper Floor: 727 sq. ft.
Garage Floor: 745 sq. ft.

## **General Information**

 Stories:
 2

 Width:
 77'-0"

 Depth:
 65'-0"

 Height:
 27'-0"

## **Architectural Style**

Craftsman Northwest Shingle

#### **Number of Rooms**

Bedrooms: 4
Full Baths: 2
Half Baths: 1

#### Garage

Garage Size: 3 Garage Door Location: Side

#### **Roof Pitches**

Primary: 8:12 Secondary: 6:12

#### Wall Heights

Main: 9'-0"
Upper: 8'-0"
3rd Floor: 0'-0"
Lower: 0'-0"

# **Foundation Type**

Crawl Space

# **Roof Framing**

Combination

## Floor Load

Live (lbs): 40 PSF Dead (lbs): 10 PSF

### **Roof Load**

Live (lbs): 25 PSF Dead (lbs): 15 PSF Wind: 85 MPH

#### **Design