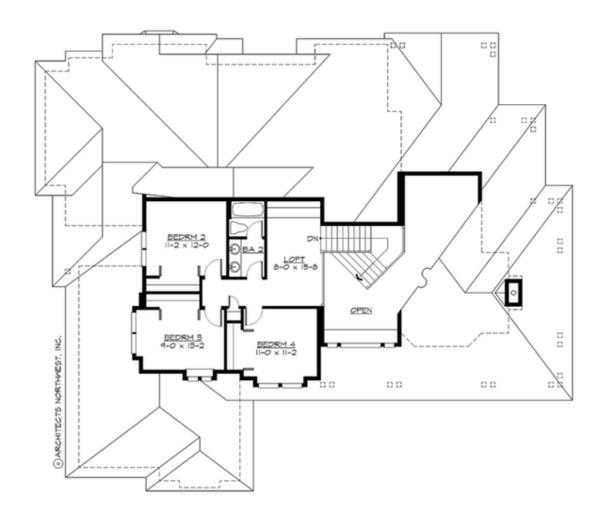

# **UPPER FLOOR**

#### **Area Summary**

Total Area: 2955 sq. ft.
Main Floor: 2228 sq. ft.
Upper Floor: 727 sq. ft.
Garage Floor: 745 sq. ft.

#### **Number of Rooms**

Bedrooms: 4
Full Baths: 2
Half Baths: 1