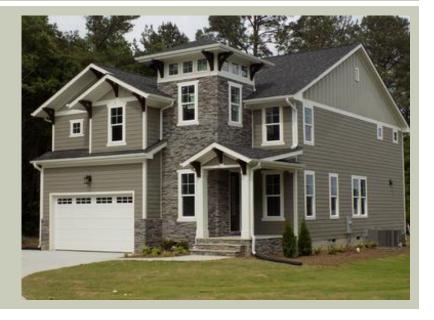

Total Area: 2965 sq. ft. Garage Area: 650 sq. ft. Garage Area: 650 sq. ft.

Garage Size: 3
Stories: 2
Bedrooms: 4
Full Baths: 2
Half Baths: 1
Width: 36'-0"
Depth: 56'-0"
Height: 29'-6"

Foundation: Crawl Space



### **MAIN FLOOR**



#### **UPPER FLOOR**



# **PLAN DETAILS**

### **Area Summary**

Total Area: 2965 sq. ft.
Main Floor: 1245 sq. ft.
Upper Floor: 1720 sq. ft.
Garage Floor: 650 sq. ft.

### **General Information**

 Stories:
 2

 Width:
 36'-0"

 Depth:
 56'-0"

 Height:
 29'-6"

### **Architectural Style**

Craftsman Lodge Northwest

### **Number of Rooms**

Bedrooms: 4
Full Baths: 2
Half Baths: 1

#### Garage

Garage Size: 3 Garage Door Location: Front Garage Type: Tandem

#### **Roof Pitches**

Primary: 6:12

# **Wall Heights**

Main: 9'-0"
Upper: 8'-0"
3rd Floor: 0'-0"
Lower: 0'-0"

### **Foundation Type**

Crawl Space

### **Roof Framing**

Trusses

## Floor Load

Live (lbs): 40 PSF Dead (lbs): 10 PSF

#### **Roof Load**

Live (lbs): 25 PSF Dead (lbs): 15 PSF Wind: 85 MPH

## *