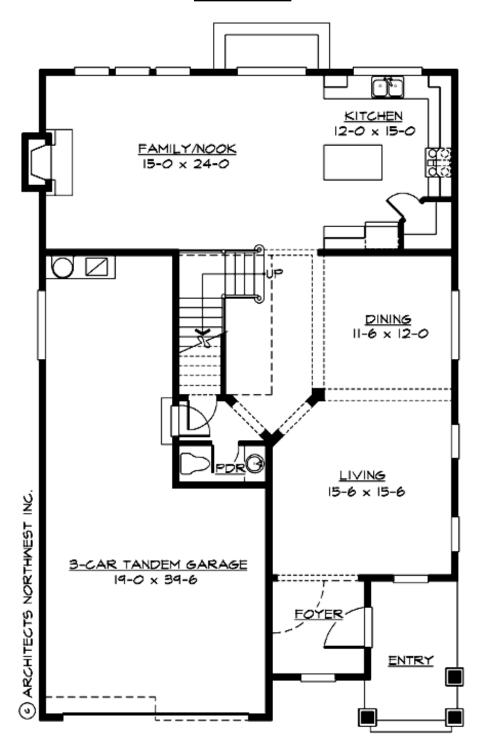

### **MAIN FLOOR**

### **Area Summary**

Total Area: 2965 sq. ft.
Main Floor: 1245 sq. ft.
Upper Floor: 1720 sq. ft.
Garage Floor: 650 sq. ft.

## **Design Features**

- Bonus Space @ Upper Floor
- Front Porch
- Laundry Room @ Upper Floor
- Living & Family Room
- Master Bedroom @ Upper Floor Rear
- Narrow Lot
- Small Plan