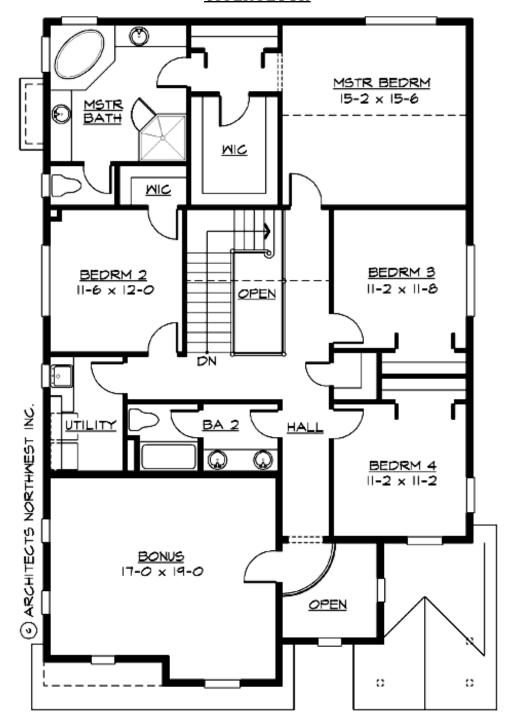

#### **UPPER FLOOR**

### **Area Summary**

Total Area: 2965 sq. ft.
Main Floor: 1245 sq. ft.
Upper Floor: 1720 sq. ft.
Garage Floor: 650 sq. ft.

### **Number of Rooms**

Bedrooms: 4
Full Baths: 2
Half Baths: 1

## **Design Features**

- Bonus Space @ Upper Floor
- Front Porch
- Laundry Room @ Upper Floor
- Living & Family Room
- Master Bedroom @ Upper Floor Rear
- Narrow Lot
- Small Plan