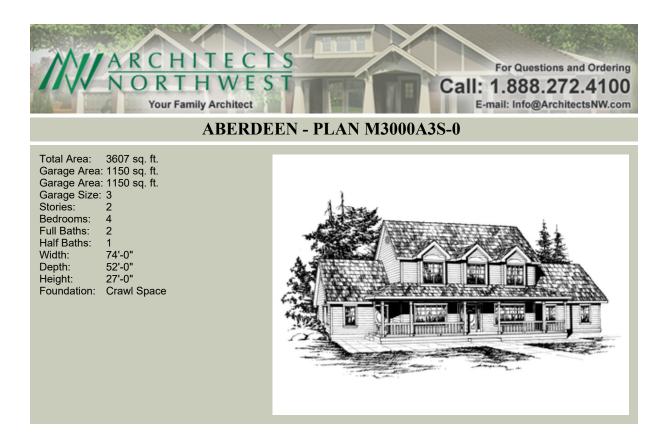

# ABERDEEN - PLAN M3000A3S-0

## Area Summary

| Total Area:   | 3607 sq. ft. |
|---------------|--------------|
| Main Floor:   | 1852 sq. ft. |
| Upper Floor:  | 1755 sq. ft. |
| Garage Floor: | 1150 sq. ft. |

#### **General Information**

| Stories: | 2      |
|----------|--------|
| Width:   | 74'-0" |
| Depth:   | 52'-0" |
| Height:  | 27'-0" |

#### Number of Rooms

| Bedrooms:   | 4 |
|-------------|---|
| Full Baths: | 2 |
| Half Baths: | 1 |

# **Foundation Type**

Crawl Space