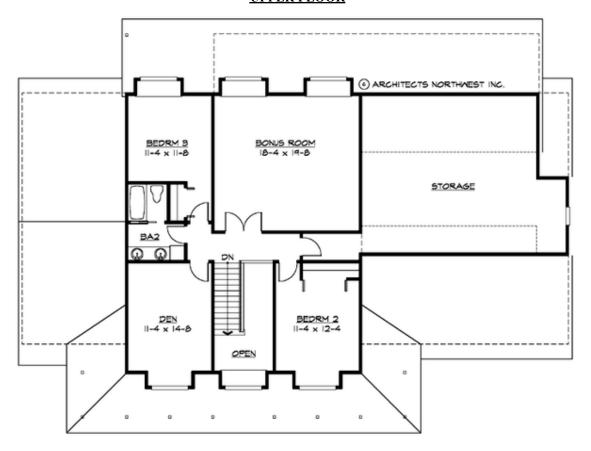

UPPER FLOOR

## Area Summary

| Total Area:   | 3607 sq. ft. |
|---------------|--------------|
| Main Floor:   | 1852 sq. ft. |
| Upper Floor:  | 1755 sq. ft. |
| Garage Floor: | 1150 sq. ft. |