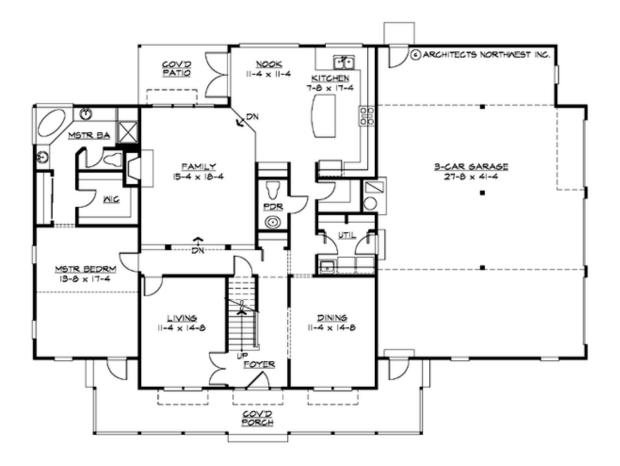

# MAIN FLOOR

COPYRIGHT NOTICE: It is illegal to build this plan without a legally obtained set of prints. It is illegal to copy or redraw these plans. Violation of U.S. Copyright Laws are punishable with fines up to \$150,000.

## Area Summary

| Total Area:   | 3607 sq. ft. |
|---------------|--------------|
| Main Floor:   | 1852 sq. ft. |
| Upper Floor:  | 1755 sq. ft. |
| Garage Floor: | 1150 sq. ft. |