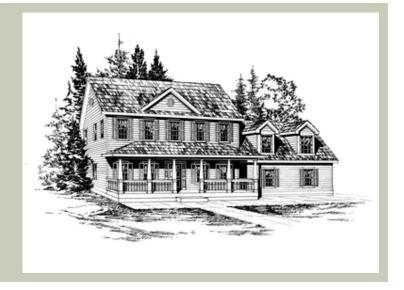

Total Area: 3010 sq. ft. Garage Area: 780 sq. ft. Garage Area: 780 sq. ft. Garage Size: 3

Garage Area: 780 sq. it.
Garage Size: 3
Stories: 2
Bedrooms: 3
Full Baths: 2
Half Baths: 1
Width: 62'-0"
Depth: 45'-0"
Height: 32'-0"
Foundation: Crawl Space



### **MAIN FLOOR**



### **UPPER FLOOR**



### **PLAN DETAILS**

#### **Area Summary**

Total Area: 3010 sq. ft.
Main Floor: 1316 sq. ft.
Upper Floor: 1694 sq. ft.
Garage Floor: 780 sq. ft.

### **General Information**

 Stories:
 2

 Width:
 62'-0"

 Depth:
 45'-0"

 Height:
 32'-0"

### **Architectural Style**

Colonial Country Farmhouse

#### **Number of Rooms**

Bedrooms: 3
Full Baths: 2
Half Baths: 1

#### **Garage**

Garage Size: 3 Garage Door Location: Side

#### **Roof Pitches**

Primary: 8:12 Secondary: 12:12

#### Wall Heights

Main: 9'-0"
Upper: 9'-0"
3rd Floor: 0'-0"
Lower: 0'-0"

# **Foundation Type**

Crawl Space

# **Roof Framing**

Combination

### Floor Load

Live (lbs): 40 PSF Dead (lbs): 10 PSF

#### **Roof Load**

Live (lbs): 25 PSF Dead (lbs): 15 PSF Wind: 85 MPH