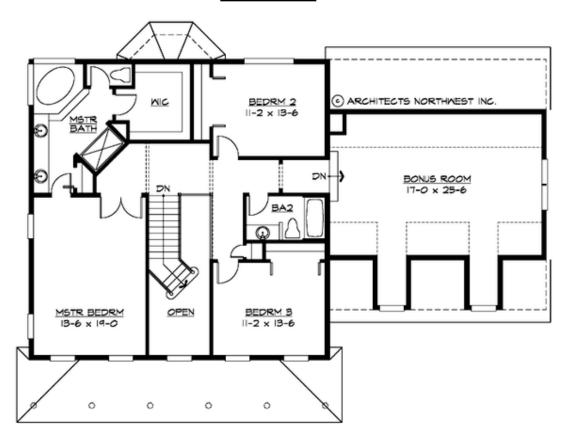

### **UPPER FLOOR**

#### **Area Summary**

Total Area: 3010 sq. ft.
Main Floor: 1316 sq. ft.
Upper Floor: 1694 sq. ft.
Garage Floor: 780 sq. ft.