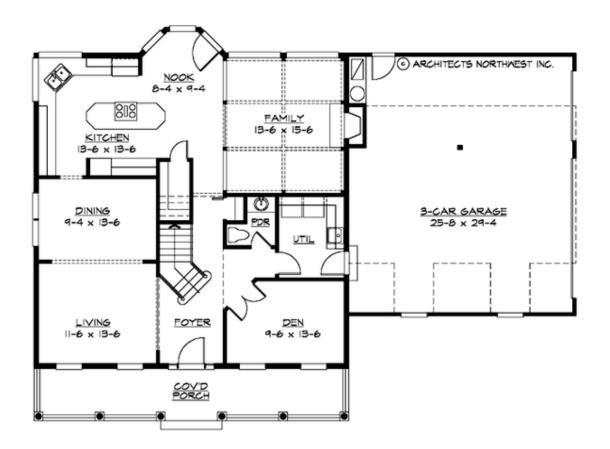

### **MAIN FLOOR**

#### **Area Summary**

Total Area: 3010 sq. ft.
Main Floor: 1316 sq. ft.
Upper Floor: 1694 sq. ft.
Garage Floor: 780 sq. ft.