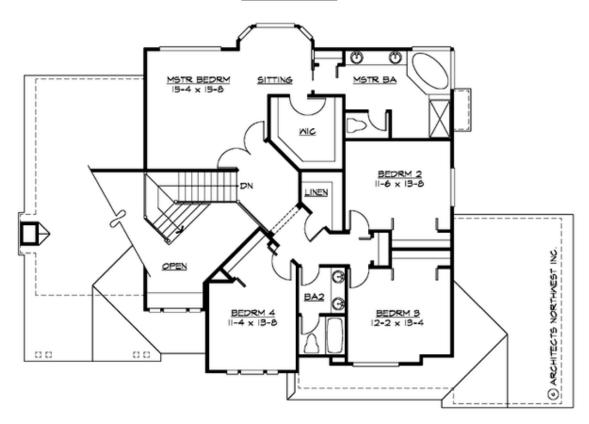

**UPPER FLOOR** 

COPYRIGHT NOTICE: It is illegal to build this plan without a legally obtained set of prints. It is illegal to copy or redraw these plans. Violation of U.S. Copyright Laws are punishable with fines up to \$150,000.

# Area Summary

| Total Area:   | 3015 sq. ft. |
|---------------|--------------|
| Main Floor:   | 1594 sq. ft. |
| Upper Floor:  | 1421 sq. ft. |
| Garage Floor: | 775 sq. ft.  |

## **Design Features**

- Best Selling Plan
- Den/Office
- Front Porch
- Laundry Room @ Main Floor
- Living & Family Room
- Master Bedroom @ Upper Floor Rear
- View Lot Rear
- Wide Lot