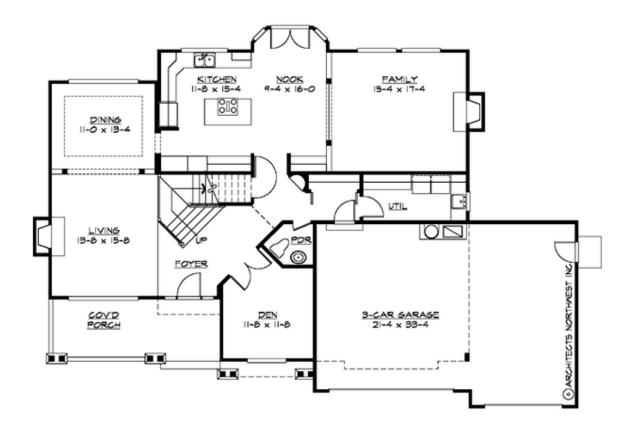

TRILLIUM PARK - PLAN M3015A3F-0

MAIN FLOOR

COPYRIGHT NOTICE: It is illegal to build this plan without a legally obtained set of prints. It is illegal to copy or redraw these plans. Violation of U.S. Copyright Laws are punishable with fines up to \$150,000.

# Area Summary

| Total Area:   | 3015 sq. ft. |
|---------------|--------------|
| Main Floor:   | 1594 sq. ft. |
| Upper Floor:  | 1421 sq. ft. |
| Garage Floor: | 775 sq. ft.  |

## **Design Features**

- Best Selling Plan
- Den/Office
- Front Porch
- Laundry Room @ Main Floor
- Living & Family Room
- Master Bedroom @ Upper Floor Rear
- View Lot Rear
- Wide Lot