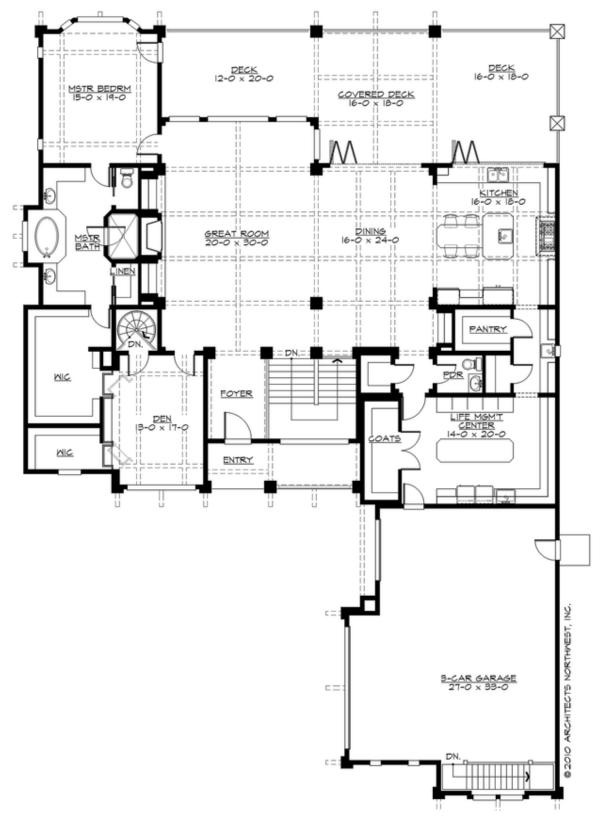

## **MAIN FLOOR**

**COPYRIGHT NOTICE:** It is illegal to build this plan without a legally obtained set of prints. It is illegal to copy or redraw these plans. Violation of U.S. Copyright Laws are punishable with fines up to \$150,000.

### **Area Summary**

Total Area: 6475 sq. ft.
Main Floor: 3260 sq. ft.
Lower Floor: 3215 sq. ft.
Garage Floor: 895 sq. ft.