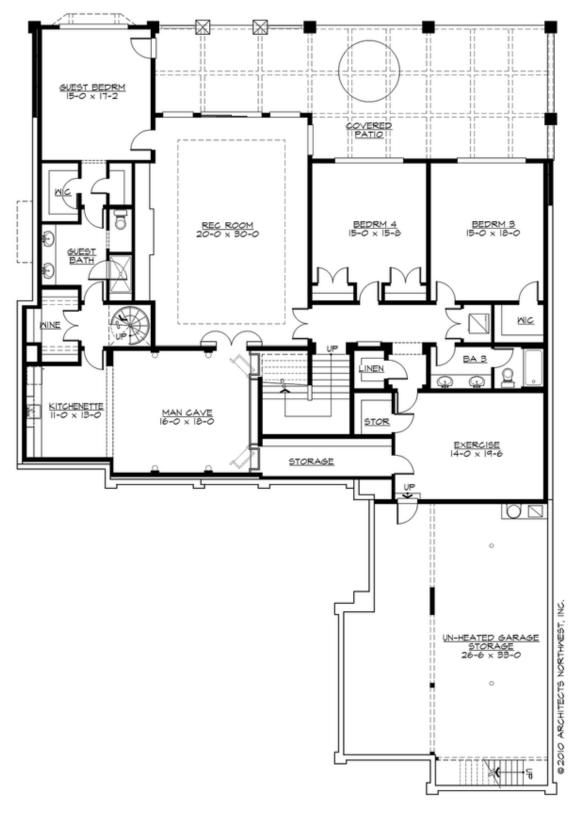

## **LOWER FLOOR**

**COPYRIGHT NOTICE:** It is illegal to build this plan without a legally obtained set of prints. It is illegal to copy or redraw these plans. Violation of U.S. Copyright Laws are punishable with fines up to \$150,000.

### **Area Summary**

Total Area: 6475 sq. ft.
Main Floor: 3260 sq. ft.
Lower Floor: 3215 sq. ft.
Garage Floor: 895 sq. ft.