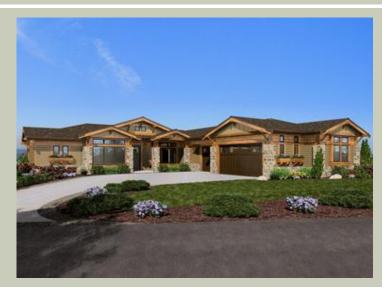

Total Area: 6475 sq. ft. Garage Area: 895 sq. ft. Garage Area: 895 sq. ft. Garage Size: 3 Stories: 2

Garage Size: 3
Stories: 2
Bedrooms: 4
Full Baths: 3
Half Baths: 1
Width: 70'-0"
Depth: 101'-0"
Height: 16'-0"

Height: 16'-0" Foundation: Daylight Basement



## **MAIN FLOOR**



**COPYRIGHT NOTICE:** It is illegal to build this plan without a legally obtained set of prints. It is illegal to copy or redraw these plans. Violation of U.S. Copyright Laws are punishable with fines up to \$150,000.

ш ш

## **LOWER FLOOR**



**COPYRIGHT NOTICE:** It is illegal to build this plan without a legally obtained set of prints. It is illegal to copy or redraw these plans. Violation of U.S. Copyright Laws are punishable with fines up to \$150,000.



# **PLAN DETAILS**

### **Area Summary**

Total Area: 6475 sq. ft.
Main Floor: 3260 sq. ft.
Lower Floor: 3215 sq. ft.
Garage Floor: 895 sq. ft.

## **General Information**

 Stories:
 2

 Width:
 70'-0"

 Depth:
 101'-0"

 Height:
 16'-0"

## **Architectural Style**

Bungalow Cottage Craftsman

#### **Number