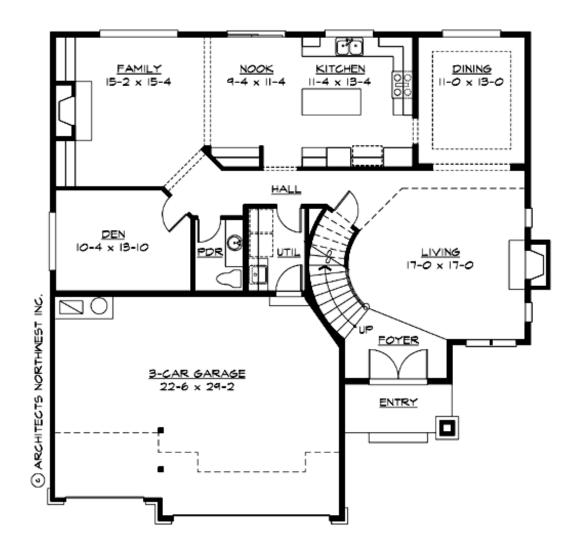

MAIN FLOOR

COPYRIGHT NOTICE: It is illegal to build this plan without a legally obtained set of prints. It is illegal to copy or redraw these plans. Violation of U.S. Copyright Laws are punishable with fines up to \$150,000.