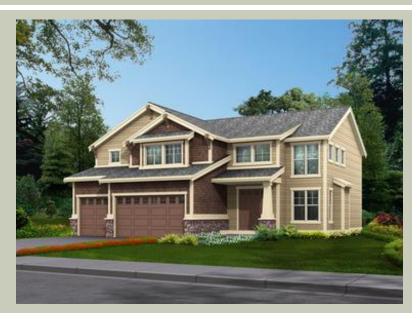

Total Area: 3049 sq. ft. Garage Area: 655 sq. ft. Garage Area: 655 sq. ft. Garage Size: 3 Stories: 2 2 4 Bedrooms: Full Baths: 2 Half Baths: 1 Width: 49'-0" 50'-0" Depth: Height: 26'-6" Foundation: Crawl Space



COPYRIGHT NOTICE: It is illegal to build this plan without a legally obtained set of prints. It is illegal to copy or redraw these plans. Violation of U.S. Copyright Laws are punishable with fines up to \$150,000.



MAIN FLOOR



COPYRIGHT NOTICE: It is illegal to build this plan without a legally obtained set of prints. It is illegal to copy or redraw these plans. Violation of U.S. Copyright Laws are punishable with fines up to \$150,000.



#### **UPPER FLOOR**



COPYRIGHT NOTICE: It is illegal to build this plan without a legally obtained set of prints. It is illegal to copy or redraw these plans. Violation of U.S. Copyright Laws are punishable with fines up to \$150,000.



# PLAN DETAILS

#### Area Summary

| Total Area:   | 3049 sq. ft. |
|---------------|--------------|
| Main F