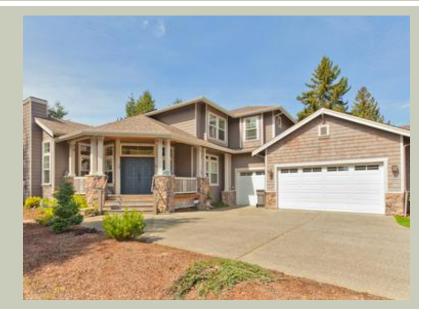

Total Area: 3105 sq. ft. Garage Area: 735 sq. ft. Garage Area: 735 sq. ft. Garage Size: 3 Stories: 2

Garage Size: 3
Stories: 2
Bedrooms: 3
Full Baths: 2
Half Baths: 1
Width: 50'-0"
Depth: 76'-0"
Height: 26'-6"

### **PLAN DETAILS**

**Area Summary** 

Total Area: 3105 sq. ft.
Main Floor: 1709 sq. ft.
Upper Floor: 1396 sq. ft.
Garage Floor: 735 sq. ft.

**General Information** 

 Stories:
 2

 Width:
 50'-0"

 Depth:
 76'-0"

 Height:
 26'-6"

**Architectural Style** 

Craftsman Farmhouse Northwest

**Number of Rooms** 

Bedrooms: 3 Full Baths: 2 Half Baths: 1

Garage

Garage Size: 3 Garage Door Location: Side

**Roof Pitches** 