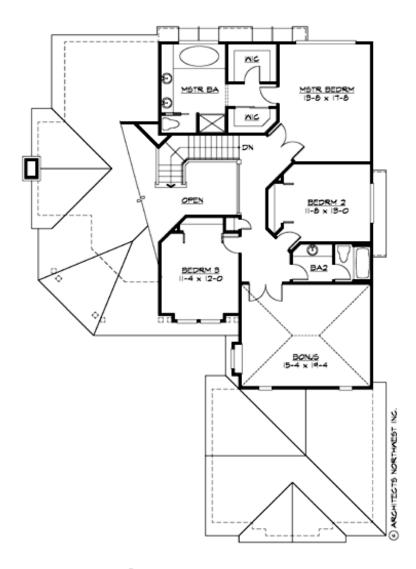

#### **UPPER FLOOR**

### **PLAN DETAILS**

**Area Summary** 

Total Area: 3105 sq. ft.
Main Floor: 1709 sq. ft.
Upper Floor: 1396 sq. ft.
Garage Floor: 735 sq. ft.

**General Information** 

 Stories:
 2

 Width:
 50'-0"

 Depth:
 76'-0"

Live (lbs): 40 PSF Dead (lbs): 10 PSF

**Roof Load** 

Live (lbs): 25 PSF Dead (lbs): 15 PSF Wind: 85 MPH

**Design Features** 

- Bonus Space @ Upper Floor
- Den/Office
- Front Porch
- Laundry Room @ Main Floor
- Living & Family Room
- Master Bedroom @ Upper Floor Rear
- Narrow Lot