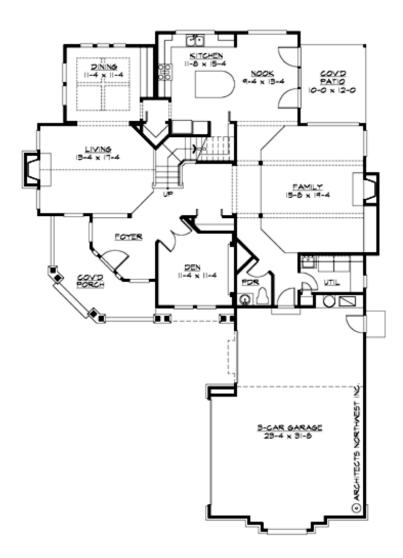

#### **MAIN FLOOR**

### **PLAN DETAILS**

**Area Summary** 

Total Area: 3105 sq. ft.
Main Floor: 1709 sq. ft.
Upper Floor: 1396 sq. ft.
Garage Floor: 735 sq. ft.

**General Information** 

 Stories:
 2

 Width:
 50'-0"

 Depth:
 76'-0"

Live (lbs): 40 PSF Dead (lbs): 10 PSF

**Roof Load** 

Live (lbs): 25 PSF Dead (lbs): 15 PSF Wind: 85 MPH

**Design Features** 

- Bonus Space @ Upper Floor
- Den/Office
- Front Porch
- Laundry Room @ Main Floor
- Living & Family Room
- Master Bedroom @ Upper Floor Rear
- Narrow Lot