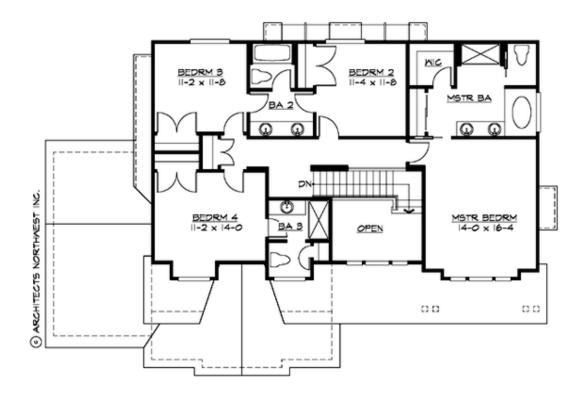

### **UPPER FLOOR**

### **Area Summary**

Total Area: 3155 sq. ft.
Main Floor: 1583 sq. ft.
Upper Floor: 1260 sq. ft.
Lower Floor: 312 sq. ft.
Garage Floor: 760 sq. ft.