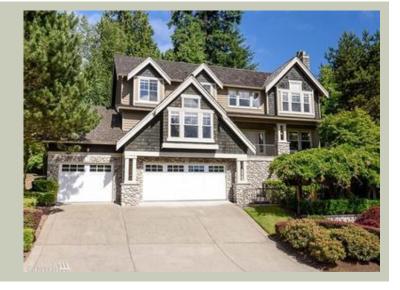

Total Area: 3155 sq. ft. Garage Area: 760 sq. ft. Garage Area: 760 sq. ft. Garage Size: 3

Garage Alea. 760 st.
Garage Size: 3
Stories: 3
Bedrooms: 4
Full Baths: 3
Half Baths: 1
Width: 61'-0"
Depth: 43'-0"
Height: 28'-0"

Height: 28'-0"
Foundation: Crawl Space



# **MAIN FLOOR**



### **UPPER FLOOR**



# **LOWER FLOOR**



# **PLAN DETAILS**

### **Area Summary**

Total Area: 3155 sq. ft.
Main Floor: 1583 sq. ft.
Upper Floor: 1260 sq. ft.
Lower Floor: 312 sq. ft.
Garage Floor: 760 sq. ft.

### **General Information**

 Stories:
 3

 Width:
 61'-0"

 Depth:
 43'-0"

 Height:
 28'-0"

# **Architectural Style**

Craftsman Farmhouse Northwest

## **Number of Rooms**

Bedrooms: 4
Full Baths: 3
Half Baths: 1

#### **Garage**

Garage Size: 3
Garage Door Location: Front
Garage Type: Under

### **Roof Pitches**

Primary: 8:12 Secondary: 12:12

#### **Wall Heights**

Main: 9'-0"
Upper: 8'-0"
3rd Floor: 0'-0"
Lower: 8'-0"

# **Foundation Type**

Crawl Space

### **Roof Framing**

Trusses

#### Floor Load

Live (lbs): 40 PSF Dead (lbs): 10 PSF

### **Roof