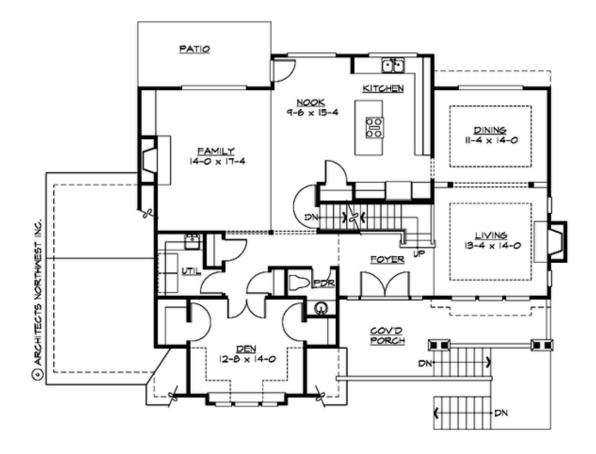

# **MAIN FLOOR**

### **Area Summary**

Total Area: 3155 sq. ft.
Main Floor: 1583 sq. ft.
Upper Floor: 1260 sq. ft.
Lower Floor: 312 sq. ft.
Garage Floor: 760 sq. ft.