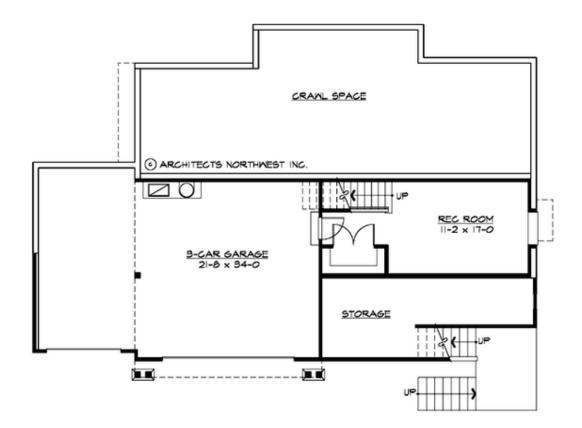

# **LOWER FLOOR**

### **Area Summary**

Total Area: 3155 sq. ft.
Main Floor: 1583 sq. ft.
Upper Floor: 1260 sq. ft.
Lower Floor: 312 sq. ft.
Garage Floor: 760 sq. ft.