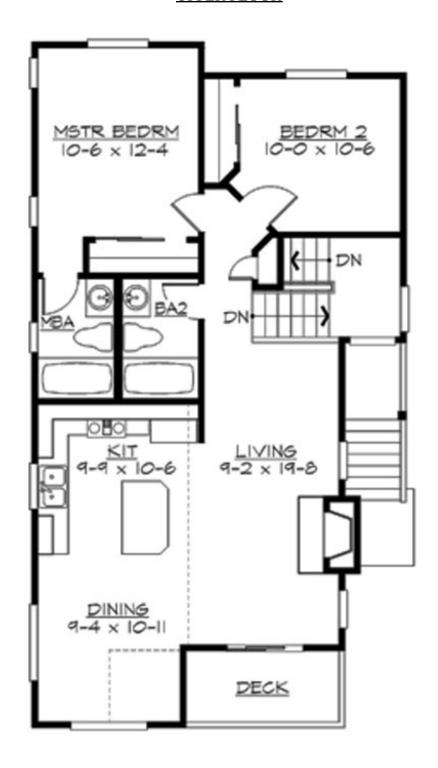

### **UPPER FLOOR**

# **PLAN DETAILS**

**Area Summary** 

Total Area: 1337 sq. ft.
Main Floor: 905 sq. ft.
Lower Floor: 432 sq. ft.
Garage Floor: 423 sq. ft.

**General Information** 

 Stories:
 2

 Width:
 24'-6"

 Depth:
 44'-6"