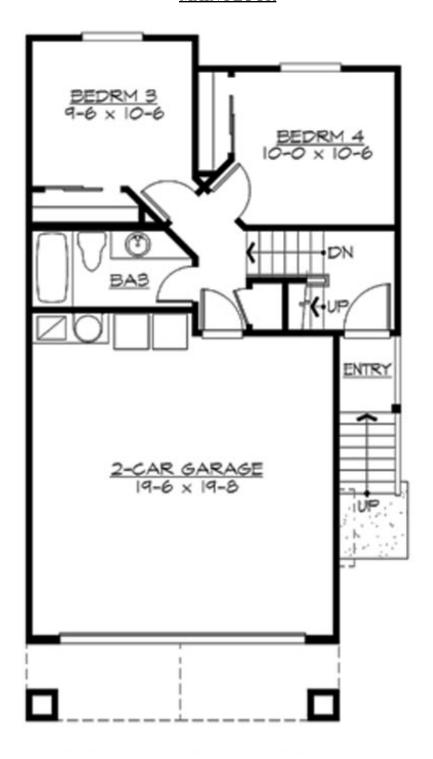

### **MAIN FLOOR**

# **PLAN DETAILS**

**Area Summary** 

Total Area: 1337 sq. ft.
Main Floor: 905 sq. ft.
Lower Floor: 432 sq. ft.
Garage Floor: 423 sq. ft.

**General Information** 

 Stories:
 2

 Width:
 24'-6"

 Depth:
 44'-6"