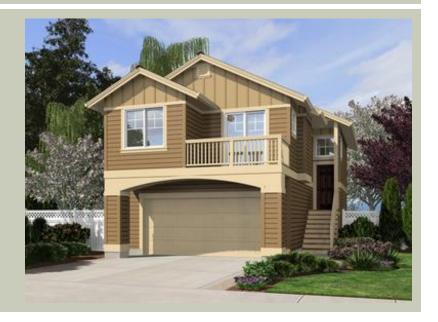

Total Area: 1337 sq. ft. Garage Area: 423 sq. ft. Garage Area: 423 sq. ft. Garage Size: 2 Stories: 2

Garage Size: 2
Stories: 2
Bedrooms: 4
Full Baths: 3
Width: 24'-6"
Depth: 44'-6"
Height: 24'-6"

Foundation: Slab On Grade

# **PLAN DETAILS**

**Area Summary** 

Total Area: 1337 sq. ft.
Main Floor: 905 sq. ft.
Lower Floor: 432 sq. ft.
Garage Floor: 423 sq. ft.

**General Information** 

 Stories:
 2

 Width:
 24'-6"

 Depth:
 44'-6"

 Height:
 24'-6"

**Architectural Style** 

Northwest Ranch Shotgun

**Number of Rooms** 

Bedrooms: 4 Full Baths: 3

**Garage** 

Garage Size: 2
Garage Door Location: Front

**Roof Pitches** 