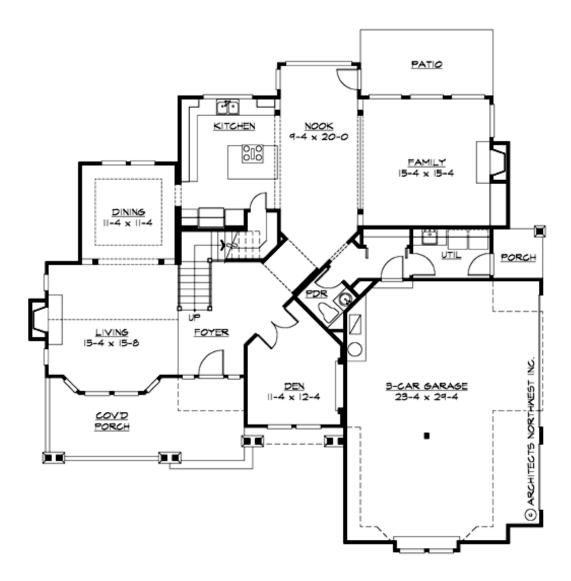

## **MAIN FLOOR**

# **Bold Craftsman Details Create Exciting Exterior**. With its welcoming front porch and elegant rooflines, the Cascadia offers a

With its welcoming front porch and elegant rooflines, the Cascadia offers a striking example of current Craftsman design. Rustic shingles and rugged stone create a dynamic contrast with brilliant white-trimmed gables, bays, and brackets. The plan features a large, vaulted living room and atray-ceiling dining room, with a large work-at-home den off the dramatic 2-story foyer. The island kitchen and expandable nook open to the large family room. Upstairs, a grand master suite, three secondary bedrooms, a compartmented bath and a vaulted bonus room complete the layout.