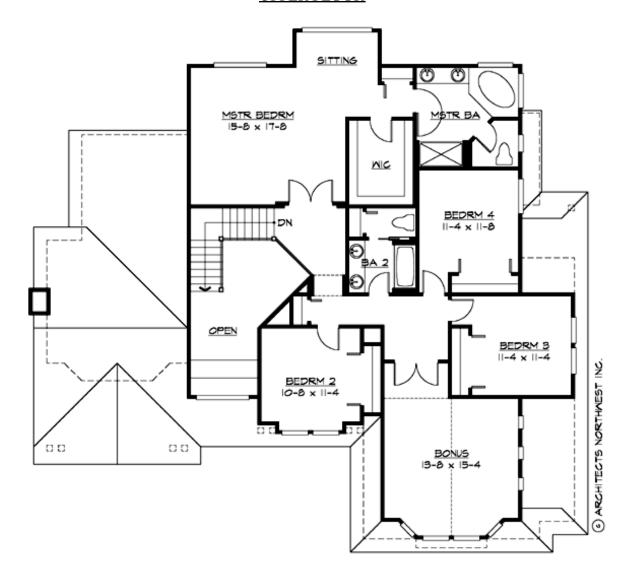

## **UPPER FLOOR**

# **Bold Craftsman Details Create Exciting Exterior**. With its welcoming front porch and elegant rooflines, the Cascadia offers a

With its welcoming front porch and elegant rooflines, the Cascadia offers a striking example of current Craftsman design. Rustic shingles and rugged stone create a dynamic contrast with brilliant white-trimmed gables, bays, and brackets. The plan features a large, vaulted living room and atray-ceiling dining room, with a large work-at-home den off the dramatic 2-story foyer. The island kitchen and expandable nook open to the large family room. Upstairs, a grand master suite, three secondary bedrooms, a compartmented bath and a vaulted bonus room complete the layout.