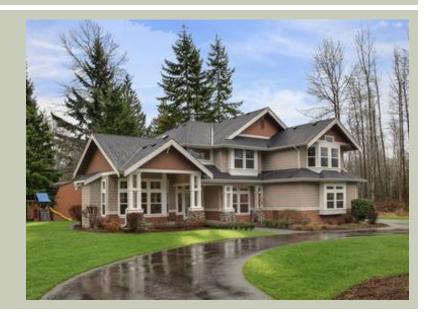

# **Bold Craftsman Details Create Exciting Exterior**. With its welcoming front porch and elegant rooflines, the Cascadia offers a

With its welcoming front porch and elegant rooflines, the Cascadia offers a striking example of current Craftsman design. Rustic shingles and rugged stone create a dynamic contrast with brilliant white-trimmed gables, bays, and brackets. The plan features a large, vaulted living room and atray-ceiling dining room, with a large work-at-home den off the dramatic 2-story foyer. The island kitchen and expandable nook open to the large family room. Upstairs, a grand master suite, three secondary bedrooms, a compartmented bath and a vaulted bonus room complete the layout.

## **Architectural Style**

Craftsman Northwest Shingle