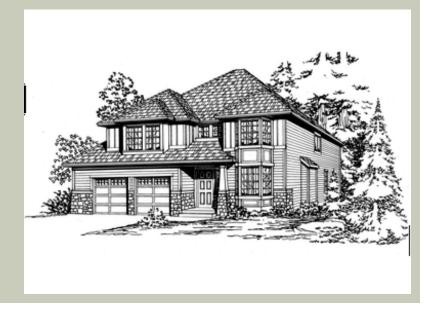

## **PLAN DETAILS**

**Area Summary** 

Total Area: 2544 sq. ft.
Main Floor: 1155 sq. ft.
Upper Floor: 1389 sq. ft.
Garage Floor: 473 sq. ft.

**General Information** 

 Stories:
 2

 Width:
 44'-0"

 Depth:
 44'-0"

 Height:
 27'-6"

**Architectural Style** 

Craftsman Northwest Traditional

**Number of Rooms** 

Bedrooms: 3 Full Baths: 2 Half Baths: 1

**Garage** 

Garage Size: 2
Garage Door Location: Front

**Roof Pitches** 

Primary: 6:12

**Wall Heights** 

Main: 9'-0"
Upper: 8'-0"
3rd Floor: 0'-0"
Lower: 0'-0"

**Foundation Type** 

Crawl Space

**Roof Framing** 

Trusses

Floor Load