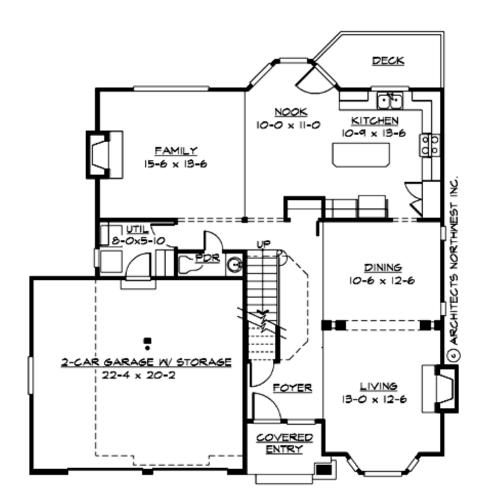

### **MAIN FLOOR**

## **PLAN DETAILS**

**Area Summary** 

Total Area: 2544 sq. ft.
Main Floor: 1155 sq. ft.
Upper Floor: 1389 sq. ft.
Garage Floor: 473 sq. ft.

**General Information** 

 Stories:
 2

 Width:
 44'-0"

 Depth:
 44'-0"

Live (lbs): 40 PSF Dead (lbs): 10 PSF

**Roof Load** 

Live (lbs): 25 PSF Dead (lbs): 15 PSF Wind: 85 MPH

**Design Features** 

• Bonus Space @ Upper Floor

• Laundry Room @ Main Floor

• Living & Family Room

• Master Bedroom @ Upper Floor Rear

• Narrow Lot

• View Lot - Rear