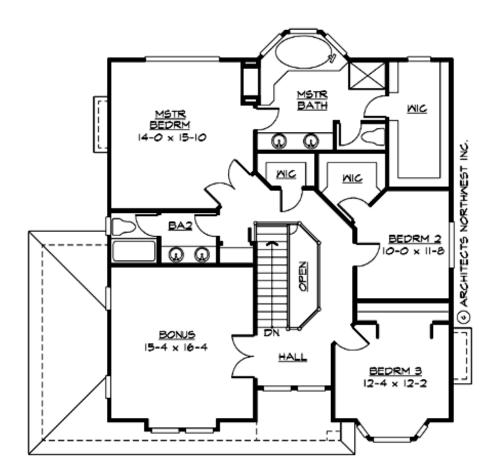

### **UPPER FLOOR**

## **PLAN DETAILS**

**Area Summary** 

Total Area: 2544 sq. ft.
Main Floor: 1155 sq. ft.
Upper Floor: 1389 sq. ft.
Garage Floor: 473 sq. ft.

**General Information** 

 Stories:
 2

 Width:
 44'-0"

 Depth:
 44'-0"

Live (lbs): 40 PSF Dead (lbs): 10 PSF

**Roof Load** 

Live (lbs): 25 PSF Dead (lbs): 15 PSF Wind: 85 MPH

**Design Features** 

• Bonus Space @ Upper Floor

• Laundry Room @ Main Floor

• Living & Family Room

• Master Bedroom @ Upper Floor Rear