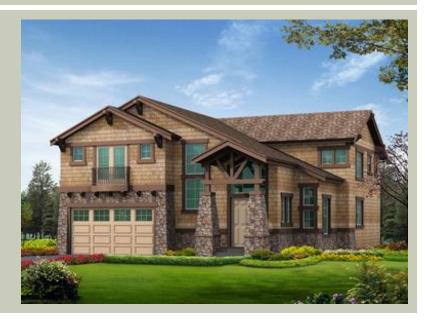

Total Area: 3697 sq. ft. Garage Area: 462 sq. ft. Garage Area: 462 sq. ft. Garage Size: 2 Stories: 2 2 4 Bedrooms: Full Baths: 2 Half Baths: 1 Width: 44'-0" 61'-0" Depth: Height: 25'-0" Foundation: Crawl Space





#### MAIN FLOOR

۰.



COPYRIGHT NOTICE: It is illegal to build this plan without a legally obtained set of prints. It is illegal to copy or redraw these plans. Violation of U.S. Copyright Laws are punishable with fines up to \$150,000.



#### **UPPER FLOOR**



COPYRIGHT NOTICE: It is illegal to build this plan without a legally obtained set of prints. It is illegal to copy or redraw these plans. Violation of U.S. Copyright Laws are punishable with fines up to \$150,000.



# PLAN DETAILS

### Area Summary

| Total Area:   | 3697 sq. ft. |
|---------------|--------------|
| Main Floor:   | 1621 sq. ft. |
| Upper Floor:  | 2076 sq. ft. |
| Garage Floor: | 462 sq. ft   |

#### **General Information**

| Stories: | 2      |
|----------|--------|
| Width:   | 44'-0" |
| Depth:   | 61'-0"