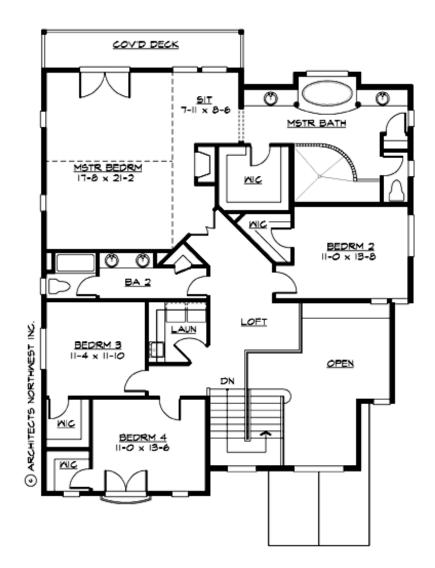

#### **UPPER FLOOR**

COPYRIGHT NOTICE: It is illegal to build this plan without a legally obtained set of prints. It is illegal to copy or redraw these plans. Violation of U.S. Copyright Laws are punishable with fines up to \$150,000.

### Area Summary

| Total Area:   | 3697 sq. ft. |
|---------------|--------------|
| Main Floor:   | 1621 sq. ft. |
| Upper Floor:  | 2076 sq. ft. |
| Garage Floor: | 462 sq. ft   |

### **Design Features**

- Great Room
- Laundry Room @ Main & Upper Floor
- Master Bedroom @ Upper Floor Rear
- Narrow Lot
- Rear Porch
- View Lot Rear