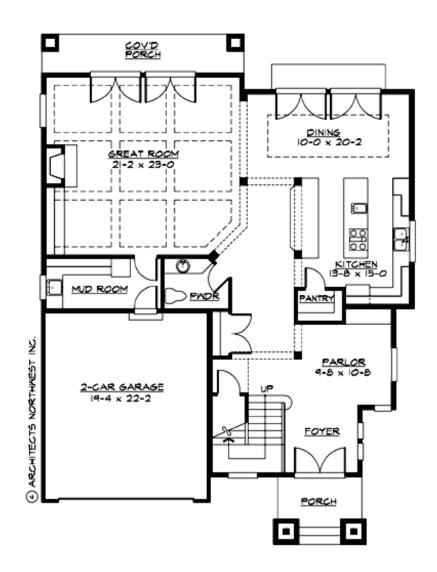

#### MAIN FLOOR

۰.

COPYRIGHT NOTICE: It is illegal to build this plan without a legally obtained set of prints. It is illegal to copy or redraw these plans. Violation of U.S. Copyright Laws are punishable with fines up to \$150,000.

### Area Summary

| Total Area:   | 3697 sq. ft. |
|---------------|--------------|
| Main Floor:   | 1621 sq. ft. |
| Upper Floor:  | 2076 sq. ft. |
| Garage Floor: | 462 sq. ft   |

### **Design Features**

- Great Room
- Laundry Room @ Main & Upper Floor
- Master Bedroom @ Upper Floor Rear
- Narrow Lot
- Rear Porch
- View Lot Rear