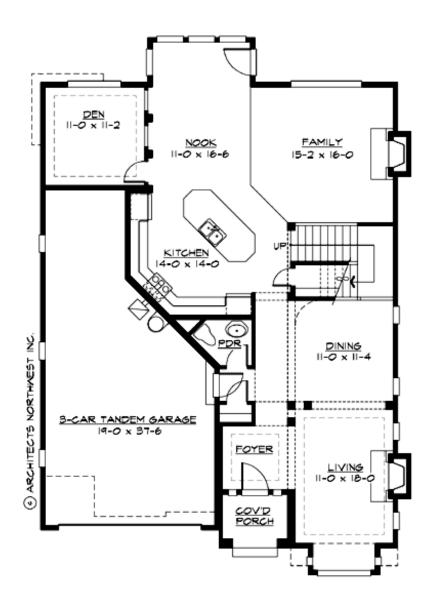

# **GRACIE - PLAN M3300A3FT-0**

MAIN FLOOR

**COPYRIGHT NOTICE:** It is illegal to build this plan without a legally obtained set of prints. It is illegal to copy or redraw these plans. Violation of U.S. Copyright Laws are punishable with fines up to \$150,000.