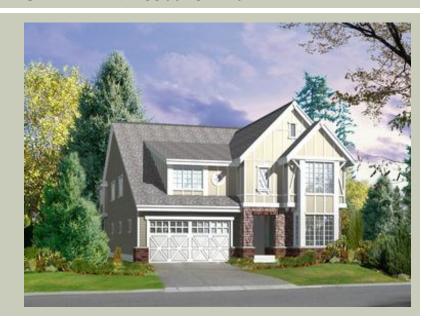

Total Area: 3300 sq. ft. Garage Area: 600 sq. ft. Garage Area: 600 sq. ft. Garage Size: 3 Stories: 2 2 4 Bedrooms: Full Baths: 2 Half Baths: 1 Width: 40'-0" 60'-0" Depth: Height: 31'-0" Foundation: Crawl Space





# **GRACIE - PLAN M3300A3FT-0**

MAIN FLOOR



**COPYRIGHT NOTICE:** It is illegal to build this plan without a legally obtained set of prints. It is illegal to copy or redraw these plans. Violation of U.S. Copyright Laws are punishable with fines up to \$150,000.



# **GRACIE - PLAN M3300A3FT-0**

## **UPPER FLOOR**



**COPYRIGHT NOTICE:** It is illegal to build this plan without a legally obtained set of prints. It is illegal to copy or redraw these plans. Violation of U.S. Copyright Laws are punishable with fines up to \$150,000.



# **GRACIE - PLAN M3300A3FT-0**

## PLAN DETAILS

### Area Summary

| Total Area:   | 3300 sq. ft. |
|---------------|--------------|
| Main Floor:   | 1470 sq. ft. |
| Upper Floor:  | 1830 sq. ft. |
| Garage Floor: | 600 sq. ft.  |

### **General Info