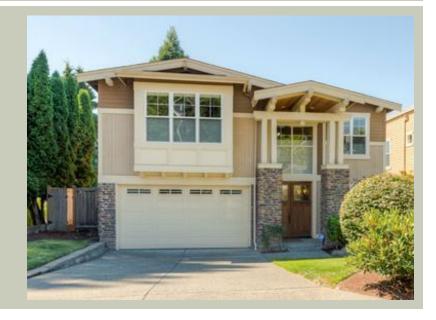

Total Area: 3349 sq. ft. Garage Area: 599 sq. ft. Garage Area: 599 sq. ft. Garage Size: 3 Stories: 2

Garage Size: 3
Stories: 2
Bedrooms: 4
Full Baths: 3
Width: 40'-0"
Depth: 66'-0"
Height: 24'-6"

Foundation: Crawl Space

## **PLAN DETAILS**

**Area Summary** 

Total Area: 3349 sq. ft.
Main Floor: 1437 sq. ft.
Upper Floor: 1912 sq. ft.
Garage Floor: 599 sq. ft.

**General Information** 

 Stories:
 2

 Width:
 40'-0"

 Depth:
 66'-0"

 Height:
 24'-6"

**Architectural Style** 

Bungalow Craftsman Northwest

**Number of Rooms** 

Bedrooms: 4 Full Baths: 3

**Garage** 

Garage Size: 3 Garage Door Location: Front Garage Type: Tandem

**Roof Pitches** 

### **Design Features**

- Den/Office
- Great Room
- Laundry Room @ Main Floor
- Master Bedroom @ Main Floor Rear
- Narrow Lot
- Rear Porch
- View Lot Rear