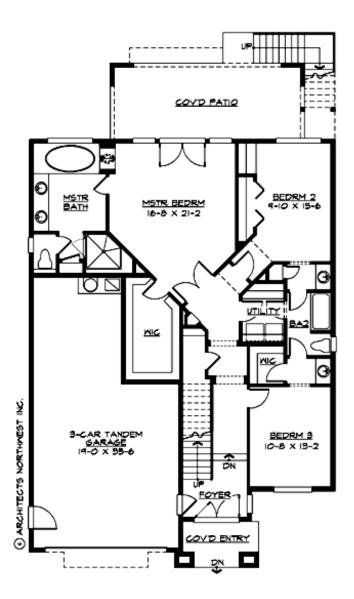

### **MAIN FLOOR**

## **PLAN DETAILS**

**Area Summary** 

Total Area: 3349 sq. ft.
Main Floor: 1437 sq. ft.
Upper Floor: 1912 sq. ft.
Garage Floor: 599 sq. ft.

**General Information** 

 Stories:
 2

 Width:
 40'-0"

 Depth:
 66'-0"

 Height:
 24'-6"

**Architectural Style** 

Bungalow Craftsman Northwest

**Number of Rooms** 

Bedrooms: 4 Full Baths: 3

**Garage** 

Garage Size: 3 Garage Door Location: Front Garage Type: Tandem

**Roof Pitches** 

### **Design Features**

- Den/Office
- Great Room
- Laundry Room @ Main Floor
- Master Bedroom @ Main Floor Rear
- Narrow Lot
- Rear Porch
- View Lot Rear