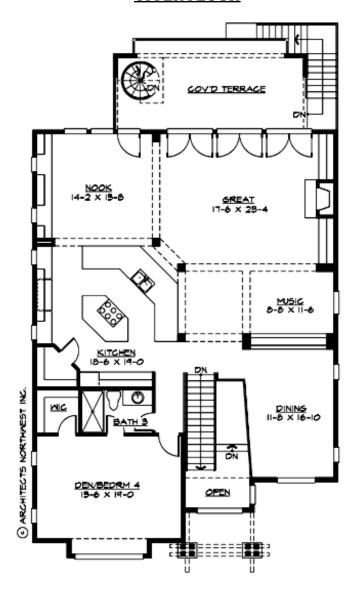

#### **UPPER FLOOR**

## **PLAN DETAILS**

**Area Summary** 

Total Area: 3349 sq. ft.
Main Floor: 1437 sq. ft.
Upper Floor: 1912 sq. ft.
Garage Floor: 599 sq. ft.

**General Information** 

 Stories:
 2

 Width:
 40'-0"

 Depth:
 66'-0"

 Height:
 24'-6"

**Architectural Style** 

Bungalow Craftsman Northwest

**Number of Rooms** 

Bedrooms: 4 Full Baths: 3

**Garage** 

Garage Size: 3 Garage Door Location: Front Garage Type: Tandem

**Roof Pitches** 

### **Design Features**

- Den/Office
- Great Room
- Laundry Room @ Main Floor
- Master Bedroom @ Main Floor Rear
- Narrow Lot
- Rear Porch
- View Lot Rear