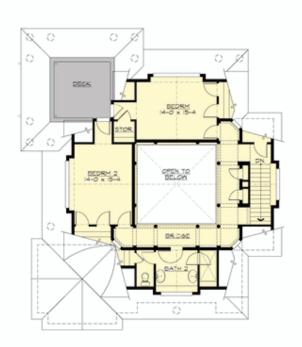

# **UPPER FLOOR**

# **Area Summary**

Total Area: 2045 sq. ft.
Main Floor: 1205 sq. ft.
Upper Floor: 840 sq. ft.
Garage Floor: 2190 sq. ft.

### **Number of Rooms**

Bedrooms: 2 Full Baths: 3