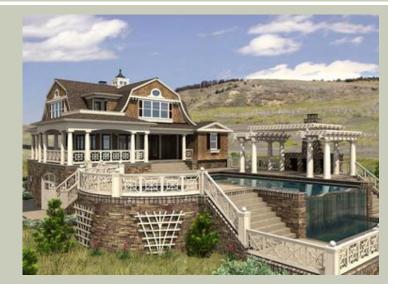

# **Architectural Style**

Cape Cod Carriage Hampton

### **Design Features**

- Great Room
- Laundry Room @ Main Floor
- Luxury Plan
- Wrap-Around Porch