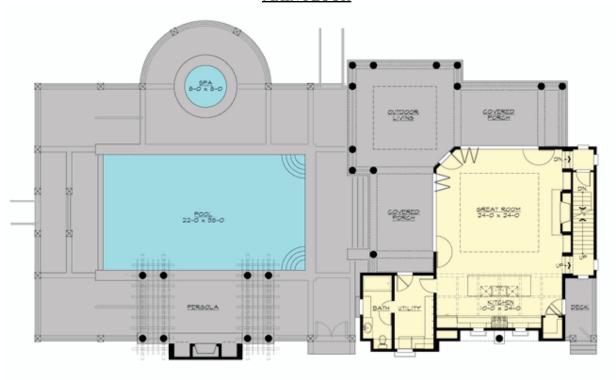

# **MAIN FLOOR**

# **Area Summary**

Total Area: 2045 sq. ft.
Main Floor: 1205 sq. ft.
Upper Floor: 840 sq. ft.
Garage Floor: 2190 sq. ft.

### **Design Features**

- Great Room
- Laundry Room @ Main Floor
- Luxury Plan
- Wrap-Around Porch