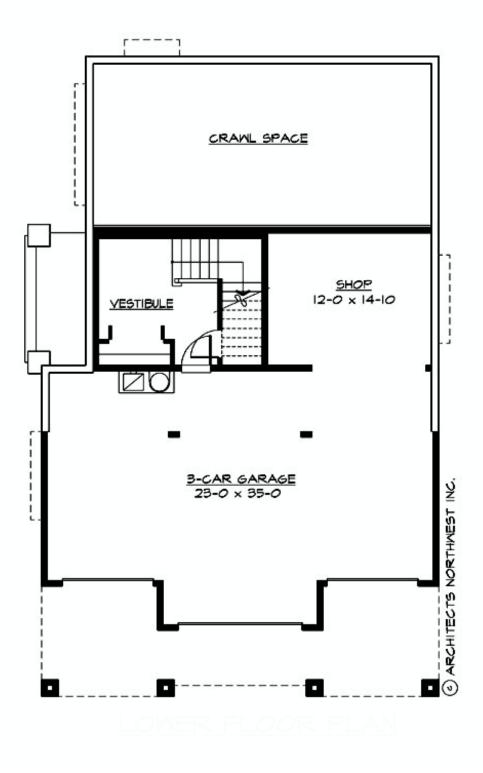

#### LOWER FLOOR

### Area Summary

| Total Area:   | 3375 sq. ft. |
|---------------|--------------|
| Main Floor:   | 1685 sq. ft. |
| Upper Floor:  | 1490 sq. ft. |
| Garage Floor: | 966 sq. ft   |

#### **Garage**

| Garage Size:          | 3     |
|-----------------------|-------|
| Garage Door Location: | Side  |
| Garage Type:          | Under |