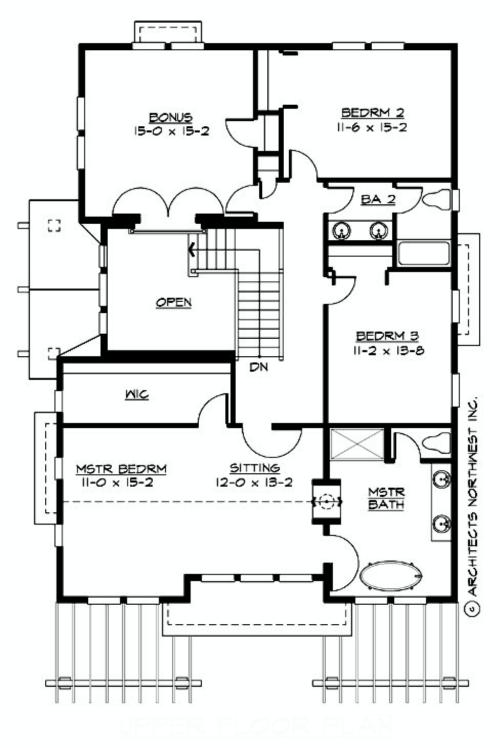

Total Area:3375 sq. ft.Garage Area:966 sq. ft.Garage Size:3Stories:3Bedrooms:3Full Baths:2Half Baths:1Width:37'-0"Depth:58'-0"Height:24'-0"Foundation:Crawl Space

MAIN FLOOR

**UPPER FLOOR** 

### Area Summary

| Total Area:   | 3375 sq. ft. |
|---------------|--------------|
| Main Floor:   | 1685 sq. ft. |
| Upper Floor:  | 1490 sq. ft. |
| Garage Floor: | 966 sq. ft   |

### **Design Features**

- Bonus Space @ Upper Floor
- Den/Office
- Front Porch
- Laundry Room @ Main Floor
- Living & Family Room
- Master Bedroom @ Upper Floor Front