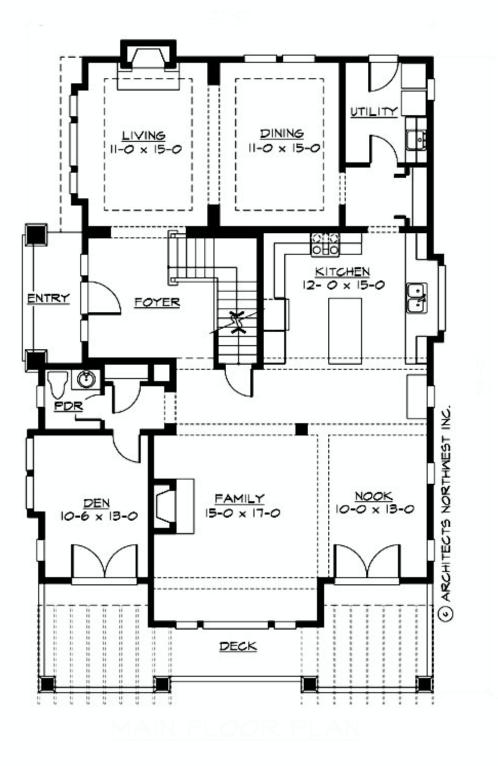

Total Area:3375 sq. ft.Garage Area:966 sq. ft.Garage Size:3Stories:3Bedrooms:3Full Baths:2Half Baths:1Width:37'-0"Depth:58'-0"Height:24'-0"Foundation:Crawl Space

MAIN FLOOR

**UPPER FLOOR** 

### Area Summary

| Total Area:   | 3375 sq. ft. |
|---------------|--------------|
| Main Floor:   | 1685 sq. ft. |
| Upper Floor:  | 1490 sq. ft. |
| Garage Floor: | 966 sq. ft   |

### **Design Features**

- Bonus Space @ Upper Floor
- Den/Office
- Front Porch
- Laundry Room @ Main Floor
- Living & Family Room
- Master Bedroom @ Upper Floor Front