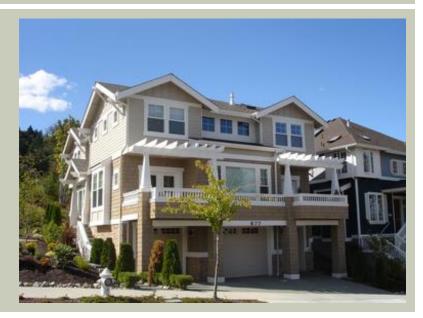

## **Architectural Style**

Craftsman Lodge Shingle

Total Area:3375 sq. ft.Garage Area:966 sq. ft.Garage Size:3Stories:3Bedrooms:3Full Baths:2Half Baths:1Width:37'-0"Depth:58'-0"Height:24'-0"Foundation:Crawl Space

MAIN FLOOR

**UPPER FLOOR** 