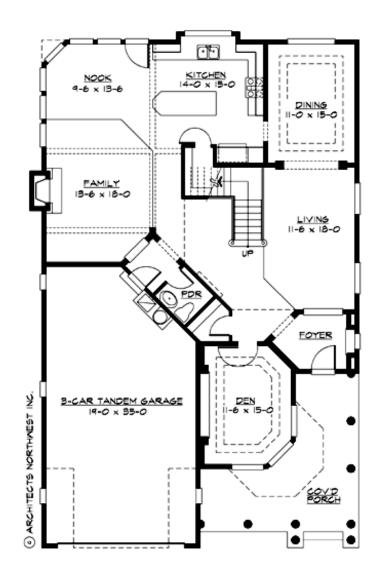

### MAIN FLOOR

COPYRIGHT NOTICE: It is illegal to build this plan without a legally obtained set of prints. It is illegal to copy or redraw these plans. Violation of U.S. Copyright Laws are punishable with fines up to \$150,000.

# Area Summary

| Total Area:   | 3415 sq. ft. |
|---------------|--------------|
| Main Floor:   | 1575 sq. ft. |
| Upper Floor:  | 1840 sq. ft. |
| Garage Floor: | 670 sq. ft.  |

#### <u>Garage</u>

| Garage Size:          | 3      |
|-----------------------|--------|
| Garage Door Location: | Front  |
| Garage Type:          | Tandem |

# **Design Features**

- Bonus Space @ Upper Floor
- Den/Office
- Front Porch
- Laundry Room @ Upper Floor
- Living & Family Room
- Master Bedroom @ Upper Floor Rear
- Narrow Lot
- View Lot Rear

COPYRIGHT NOTICE: It is illegal to build this plan without a legally obtained set of prints. It is illegal to copy or redraw these plans. Violation of U.S. Copyright Laws are punishable with fines up to \$150,000.