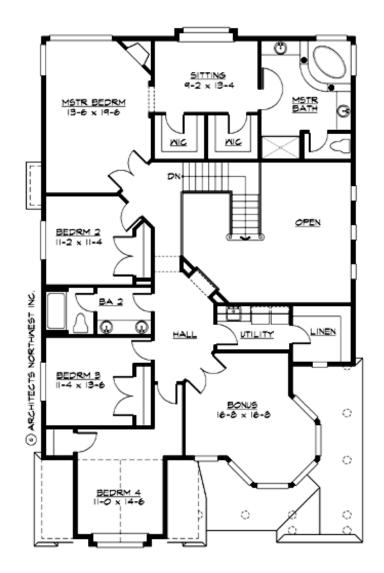

### UPPER FLOOR

**COPYRIGHT NOTICE:** It is illegal to build this plan without a legally obtained set of prints. It is illegal to copy or redraw these plans. Violation of U.S. Copyright Laws are punishable with fines up to \$150,000.

# Area Summary

| Total Area:   | 3415 sq. ft. |
|---------------|--------------|
| Main Floor:   | 1575 sq. ft. |
| Upper Floor:  | 1840 sq. ft. |
| Garage Floor: | 670 sq. ft.  |

#### Number of Rooms

| Bedrooms:   | 4 |
|-------------|---|
| Full Baths: | 2 |
| Half Baths: | 1 |

# **Design Features**

- Bonus Space @ Upper Floor
- Den/Office
- Front Porch
- Laundry Room @ Upper Floor
- Living & Family Room
- Master Bedroom @ Upper Floor Rear
- Narrow Lot
- View Lot Rear

COPYRIGHT NOTICE: It is illegal to build this plan without a legally obtained set of prints. It is illegal to copy or redraw these plans. Violation of U.S. Copyright Laws are punishable with fines up to \$150,000.