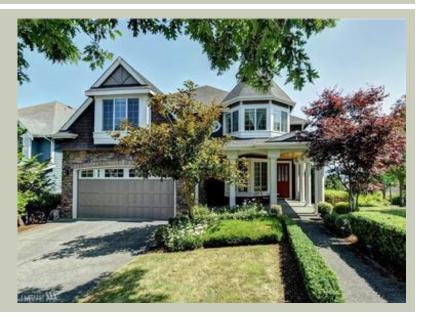

VIOLA - PLAN M3415A3FT-0

Total Area: 3415 sq. ft. Garage Area: 670 sq. ft. Garage Area: 670 sq. ft. Garage Size: 3 Stories: 2 2 4 Bedrooms: Full Baths: 2 Half Baths: 1 Width: 40'-0" 64'-0" Depth: Height: 32'-0" Foundation: Crawl Space

# VIOLA - PLAN M3415A3FT-0

# Architectural Style

Hampton Shingle Victorian