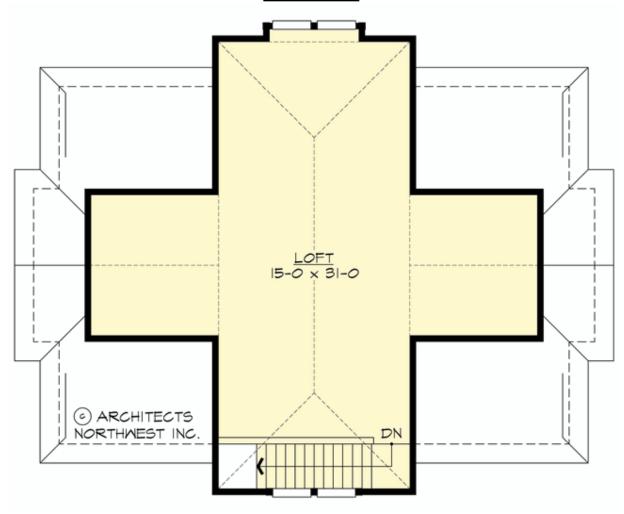

### **UPPER FLOOR**

### **Area Summary**

Total Area: 760 sq. ft. Upper Floor: 760 sq. ft. Garage Floor: 1232 sq. ft.