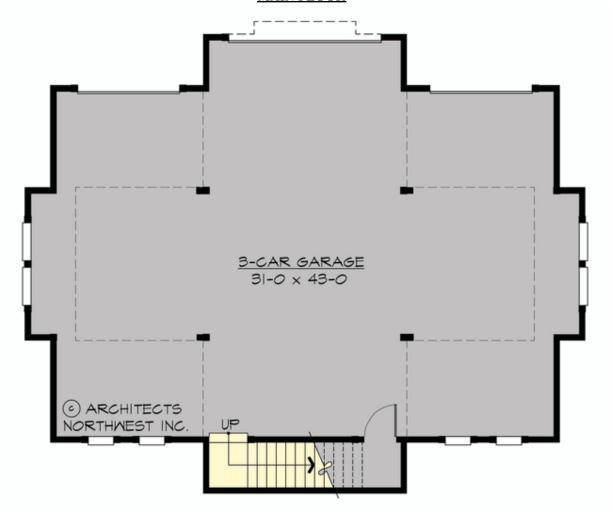

Total Area: 760 sq. ft. Garage Area: 1232 sq. ft. Garage Area: 1232 sq. ft. Garage Size: 3

Garage Size: 3 Stories: 2 Width: 44'-0" Depth: 36'-0" Height: 23'-0"

Height: 23'-0"
Foundation: Slab On Grade





### **MAIN FLOOR**





### **UPPER FLOOR**



## **PLAN DETAILS**

### **Area Summary**

Total Area: 760 sq. ft. Upper Floor: 760 sq. ft. Garage Floor: 1232 sq. ft.

#### **General Information**

 Stories:
 2

 Width:
 44'-0"

 Depth:
 36'-0"

 Height:
 23'-0"

# **Architectural Style**

Craftsman Northwest Shingle

#### **Number of Rooms**

# **Garage**

Garage Size: 3
Garage Door Location: Front

#### **Roof Pitches**

Primary: 8:12

#### **Wall Heights**

Main: 9'-0"
Upper: 7'-0"
3rd Floor: 0'-0"
Lower: 0'-0"

# **Foundation Type**

Slab On Grade

## **Roof Framing**

Combination

### Floor Load

Live (lbs): 40 PSF Dead (lbs): 10 PSF

#### **Roof Load**

Live (lbs): 25 PSF Dead (lbs): 15 PSF Wind: 85 MPH

#### **Design Features**

- Affordable Plan
- Best Selling Plan
- Bonus Space @ Upper Floor
- Narrow