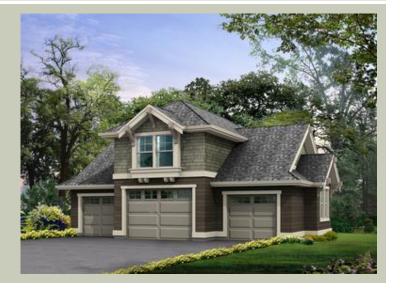

# **Architectural Style**

Craftsman Northwest Shingle

# **Garage**

Garage Size: 3
Garage Door Location: Front