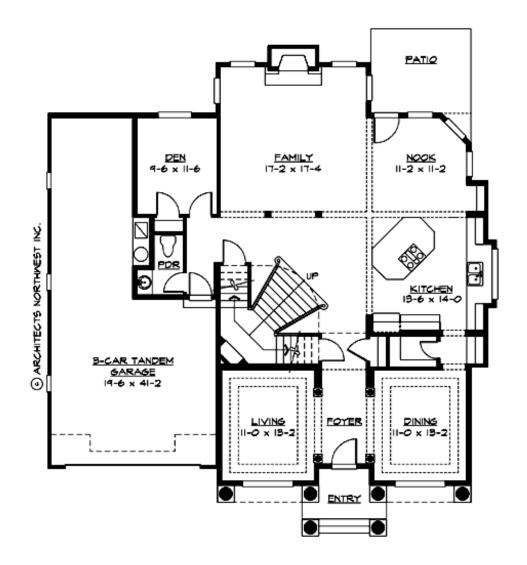

MAIN FLOOR

COPYRIGHT NOTICE: It is illegal to build this plan without a legally obtained set of prints. It is illegal to copy or redraw these plans. Violation of U.S. Copyright Laws are punishable with fines up to \$150,000.

# Area Summary

| Total Area:   | 3500 sq. ft. |
|---------------|--------------|
| Main Floor:   | 1665 sq. ft. |
| Upper Floor:  | 1835 sq. ft. |
| Garage Floor: | 660 sq. ft.  |