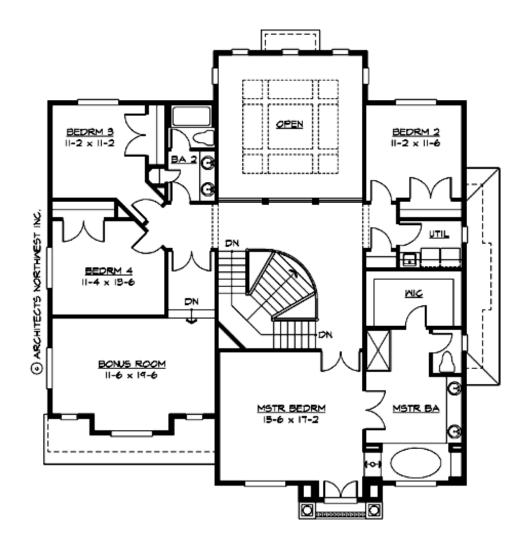

#### **UPPER FLOOR**

# Area Summary

| Total Area:   | 3500 sq. ft. |
|---------------|--------------|
| Main Floor:   | 1665 sq. ft. |
| Upper Floor:  | 1835 sq. ft. |
| Garage Floor: | 660 sq. ft.  |