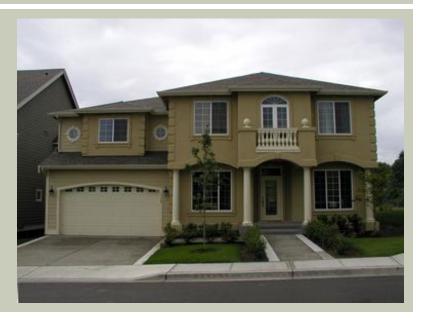

3500 sq. ft. Total Area: Garage Area: 660 sq. ft. Garage Area: 660 sq. ft. Garage Size: 3 Stories: 2 2 4 Bedrooms: Full Baths: 2 Half Baths: 1 52'-0" Width: 56'-0" Depth: Height: 27'-0" Foundation: Crawl Space





MAIN FLOOR



COPYRIGHT NOTICE: It is illegal to build this plan without a legally obtained set of prints. It is illegal to copy or redraw these plans. Violation of U.S. Copyright Laws are punishable with fines up to \$150,000.



#### **UPPER FLOOR**





# PLAN DETAILS

# Area Summary

| Total Area:   | 3500 sq. ft. |
|---------------|--------------|
| Main Floor:   | 1665 sq. ft. |
| Upper Floor:  | 1835 sq. ft. |
| Garage Floor: | 660 sq. ft.  |

#### **General Information**

| Stories: | 2      |
|----------|--------|
| Width:   | 52'-0" |
| Depth:   | 56'-0" |
| Height:  | 27'-0" |

# Architectural Style

Chateau European Traditional

#### Number of Rooms

| Bedrooms:   | 4 |
|-------------|---|
| Full Baths: | 2 |
| Half Baths: | 1 |

#### <u>Garage</u>

| Garage Size: