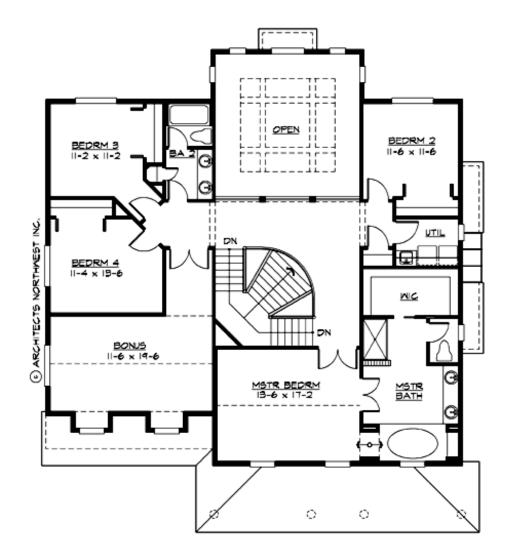

## **UPPER FLOOR**

## **Area Summary**

Total Area: 3445 sq. ft.

Main Floor: 1675 sq. ft.

Upper Floor: 1770 sq. ft.

Garage Floor: 620 sq. ft.