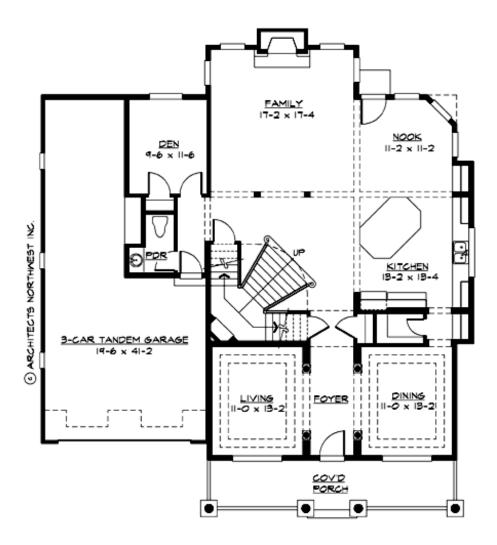

## **MAIN FLOOR**

## **Area Summary**

Total Area: 3445 sq. ft.

Main Floor: 1675 sq. ft.

Upper Floor: 1770 sq. ft.

Garage Floor: 620 sq. ft.