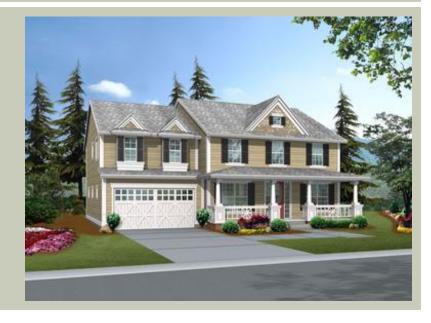

Total Area: 3445 sq. ft. Garage Area: 620 sq. ft. Garage Area: 620 sq. ft.

Garage Size: 3
Stories: 2
Bedrooms: 4
Full Baths: 2
Half Baths: 1
Width: 52'-0"
Depth: 57'-0"
Height: 29'-6"

Foundation: Crawl Space



## **MAIN FLOOR**



## **UPPER FLOOR**



## **PLAN DETAILS**

## **Area Summary**

Total Area: 3445 sq. ft.

Main Floor: 1675 sq. ft.

Upper Floor: 1770 sq. ft.

Garage Floor: 620 sq. ft.

## **General Information**

 Stories:
 2

 Width:
 52'-0"

 Depth:
 57'-0"

 Height:
 29'-6"

## **Architectural Style**

Country Farmhouse Traditional

## **Number of Rooms**

Bedrooms: 4
Full Baths: 2
Half Baths: 1

#### Garage

Garage Size: 3 Garage Door Location: Front Garage Type: Tandem

#### **Roof Pitches**

Primary: 6:12 Secondary: 12:12

## **Wall Heights**

Main: 9'-0"
Upper: 8'-0"
3rd Floor: 0'-0"
Lower: 0'-0"

## **Foundation Type**

Crawl Space

## **Roof Framing**

Trusses

### Floor Load

Live (lbs): 40 PSF Dead (lbs): 10 PSF

#### **Roof Load**

Live (lbs): 25 PSF Dead (lbs): 15 PSF