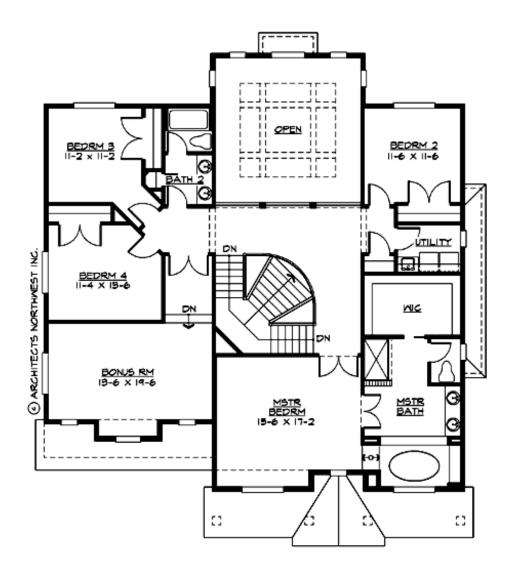

Total Area:3486 sq. ft.Garage Area:632 sq. ft.Garage Area:632 sq. ft.Garage Size:3Stories:2Bedrooms:4Full Baths:2Half Baths:1Width:52'-0"Depth:57'-0"Height:29'-6"Foundation:Crawl Space

MAIN FLOOR

## **Area Summary**

| Total Area:   | 3486 sq. ft. |
|---------------|--------------|
| Main Floor:   | 1672 sq. ft. |
| Upper Floor:  | 1814 sq. ft. |
| Garage Floor: | 632 sq. ft   |