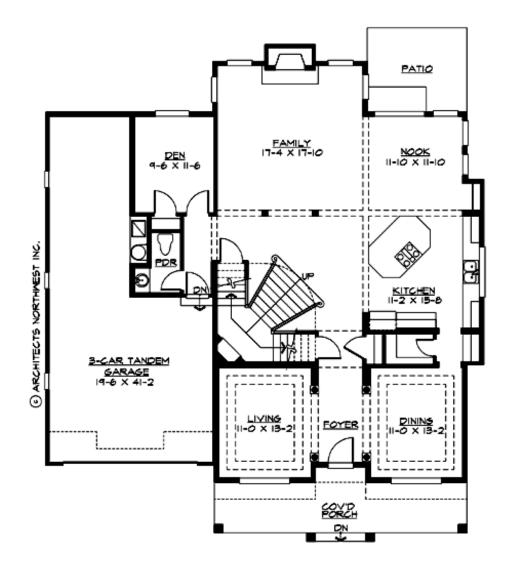

Total Area:3486 sq. ft.Garage Area:632 sq. ft.Garage Area:632 sq. ft.Garage Size:3Stories:2Bedrooms:4Full Baths:2Half Baths:1Width:52'-0"Depth:57'-0"Height:29'-6"Foundation:Crawl Space

MAIN FLOOR

## **Area Summary**

| Total Area:   | 3486 sq. ft. |
|---------------|--------------|
| Main Floor:   | 1672 sq. ft. |
| Upper Floor:  | 1814 sq. ft. |
| Garage Floor: | 632 sq. ft   |