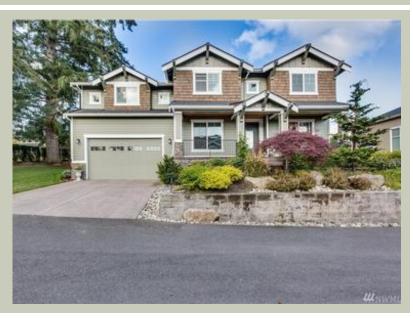

Total Area:3486 sq. ft.Garage Area:632 sq. ft.Garage Area:632 sq. ft.Garage Size:3Stories:2Bedrooms:4Full Baths:2Half Baths:1Width:52'-0"Depth:57'-0"Height:29'-6"Foundation:Crawl Space





MAIN FLOOR





## UPPER FLOOR





## PLAN DETAILS

## **Area Summary**

| Total Area:   | 3486 sq. ft. |
|---------------|--------------|
| Main Floor:   | 1672 sq. ft. |
| Upper Floor:  | 1814 sq. ft. |
| Garage Floor: | 632 sq. ft   |

#### **General Information**

| Stories: | 2      |
|----------|--------|
| Width:   | 52'-0" |
| Depth:   | 57'-0" |
| Height:  | 29'-6" |

# **Architectural Style**

Craftsman Lodge Northwest

## Number of Rooms

| Bedrooms:   | 4 |
|-------------|---|
| Full Baths: | 2 |
| Half Baths: | 1 |

## <u>Garage</u>

| Garage Size:          | 3      |
|-----------------------|--------|
| Garage Door Location: | Front  |
| Garage Type:          | Tandem |

#### **Roof Pitches**

| Primary:   | 6:12 |
|------------|------|
| Secondary: | 8:12 |

#### Wall H