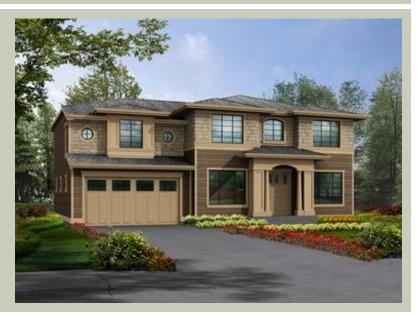

Total Area: 3525 sq. ft. Garage Area: 675 sq. ft. Garage Area: 675 sq. ft. Garage Size: 3 Stories: 2 2 4 Bedrooms: Full Baths: 2 Half Baths: 1 Width: 52'-0" 54'-6" Depth: Height: 25'-0" Foundation: Crawl Space





# MAIN FLOOR





#### **UPPER FLOOR**





### PLAN DETAILS

#### Area Summary

| Total Area:   | 3525 sq. ft. |
|---------------|--------------|
| Main Floor:   | 1720 sq. ft. |
| Upper Floor:  | 1805 sq. ft. |
| Garage Floor: | 675 sq. ft.  |

#### **General Information**

| Stories: | 2      |
|----------|--------|
| Width:   | 52'-0" |
| Depth:   | 54'-6" |
| Height:  | 25'-0" |

## Architectural Style

Contemporary Prarie Shingle

### Number of Rooms

| Bedrooms:   | 4 |
|-------------|---|
| Full Baths: | 2 |
| Half Baths: | 1 |

#### <u>Garage</u>

| Garage Size:          | 3      |
|-----------------------|--------|
| Garage Door Location: | Front  |
| Garage Type:          | Tandem |

#### **Roof Pitches**

Primary: 4:12

#### Wall Heights

| Main:      | 9'-0" |
|-----------