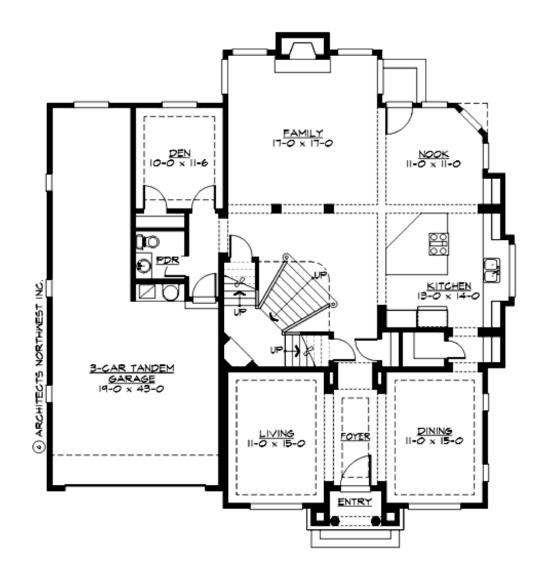

# MAIN FLOOR

#### Area Summary

| Total Area:   | 3525 sq. ft. |
|---------------|--------------|
| Main Floor:   | 1720 sq. ft. |
| Upper Floor:  | 1805 sq. ft. |
| Garage Floor: | 675 sq. ft.  |