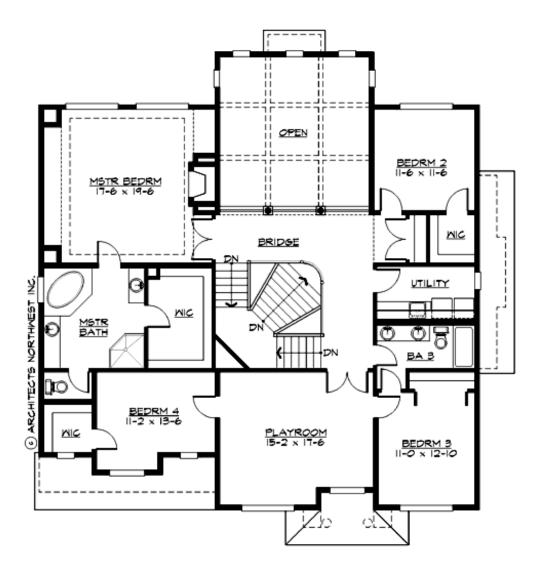

#### **UPPER FLOOR**

#### Area Summary

| Total Area:   | 3525 sq. ft. |
|---------------|--------------|
| Main Floor:   | 1720 sq. ft. |
| Upper Floor:  | 1805 sq. ft. |
| Garage Floor: | 675 sq. ft.  |