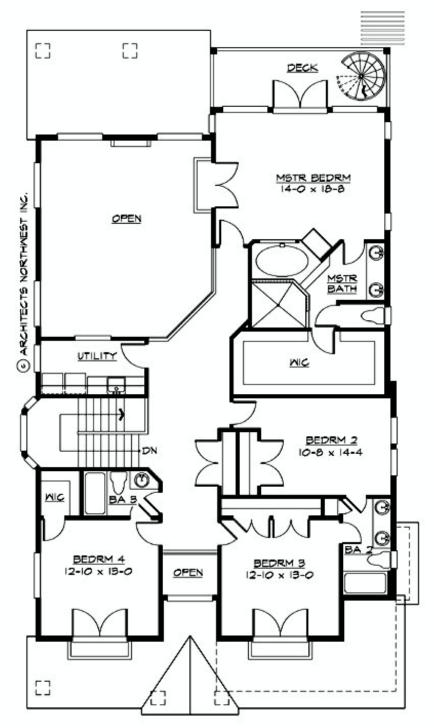

#### **UPPER FLOOR**

### Area Summary

| Total Area:   | 4911 sq. ft. |
|---------------|--------------|
| Main Floor:   | 1809 sq. ft. |
| Upper Floor:  | 1645 sq. ft. |
| Lower Floor:  | 1457 sq. ft. |
| Garage Floor: | 457 sq. ft.  |