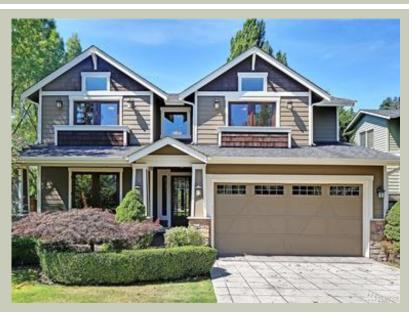

Total Area:4911 sq. ft.Garage Area:457 sq. ft.Garage Area:457 sq. ft.Garage Size:2Stories:3Bedrooms:4Full Baths:4Half Baths:1Width:40'-0"Depth:82'-0"Height:23'-6"Foundation:Cellar Basement





### MAIN FLOOR





#### **UPPER FLOOR**





#### LOWER FLOOR





# PLAN DETAILS

### Area Summary

| Total Area:   | 4911 sq. ft. |
|---------------|--------------|
| Main Floor:   | 1809 sq. ft. |
| Upper Floor:  | 1645 sq. ft. |
| Lower Floor:  | 1457 sq. ft. |
| Garage Floor: | 457 sq. ft.  |

### **General Information**

| Stories: | 3      |
|----------|--------|
| Width:   | 40'-0" |
| Depth:   | 82'-0" |
| Height:  | 23'-6" |

### **Architectural Style**

| Craftsman |
|-----------|
| Northwest |
| Shingle   |

# Number of Rooms

| Bedrooms:   | 4 |
|-------------|---|
| Full Baths: | 4 |
| Half Baths: | 1 |

# **Garage**

| Garage Size:          | 2     |
|-----------------------|-------|
| Garage Door Location: | Front |

#### **Roof Pitches**

| Primary:   | 5:12 |
|------