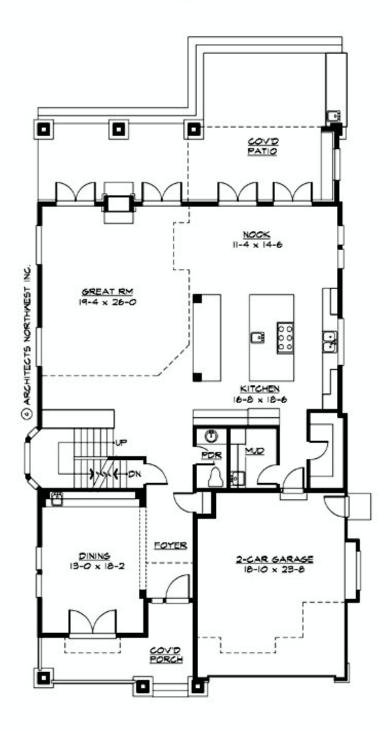

### MAIN FLOOR

### Area Summary

| Total Area:   | 4911 sq. ft. |
|---------------|--------------|
| Main Floor:   | 1809 sq. ft. |
| Upper Floor:  | 1645 sq. ft. |
| Lower Floor:  | 1457 sq. ft. |
| Garage Floor: | 457 sq. ft.  |