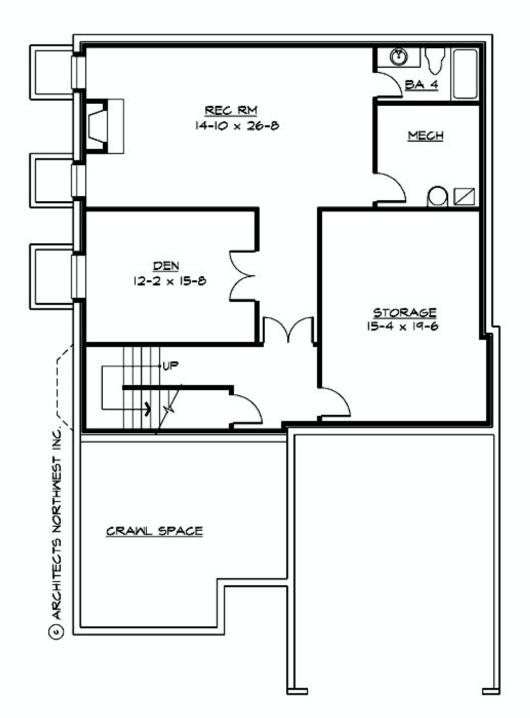

#### LOWER FLOOR

### Area Summary

| Total Area:   | 4911 sq. ft. |
|---------------|--------------|
| Main Floor:   | 1809 sq. ft. |
| Upper Floor:  | 1645 sq. ft. |
| Lower Floor:  | 1457 sq. ft. |
| Garage Floor: | 457 sq. ft.  |