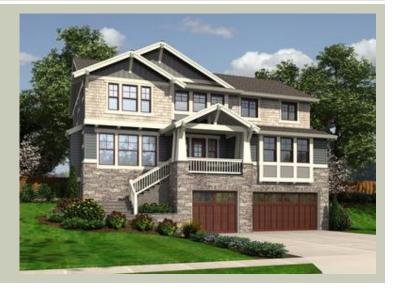

# GRANTS PEAK - PLAN M3480A3FU-0

Total Area: 3480 sq. ft. Garage Area: 700 sq. ft. Garage Area: 700 sq. ft. Garage Size: 3

Garage Size: 3
Stories: 3
Bedrooms: 4
Full Baths: 4
Width: 48'-0"
Depth: 45'-0"
Height: 26'-6"
Foundation: Crawl Space

# **Architectural Style**

Craftsman Lodge Shingle