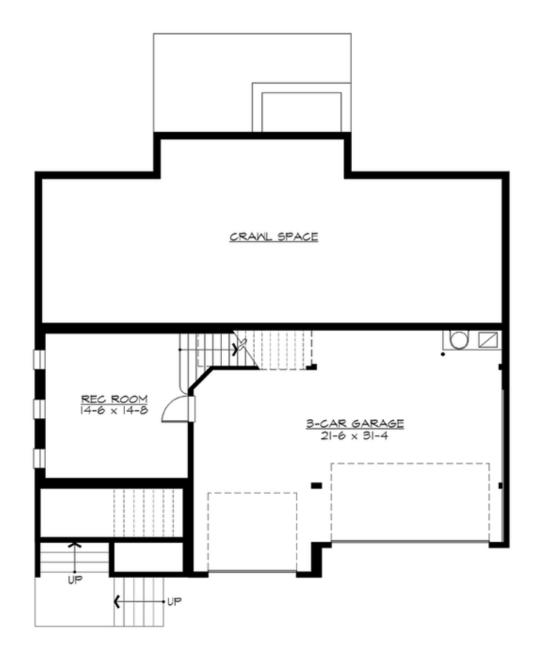

# **LOWER FLOOR**

## **Area Summary**

Total Area: 3480 sq. ft.
Main Floor: 1760 sq. ft.
Upper Floor: 1415 sq. ft.
Lower Floor: 305 sq. ft.
Garage Floor: 700 sq. ft.