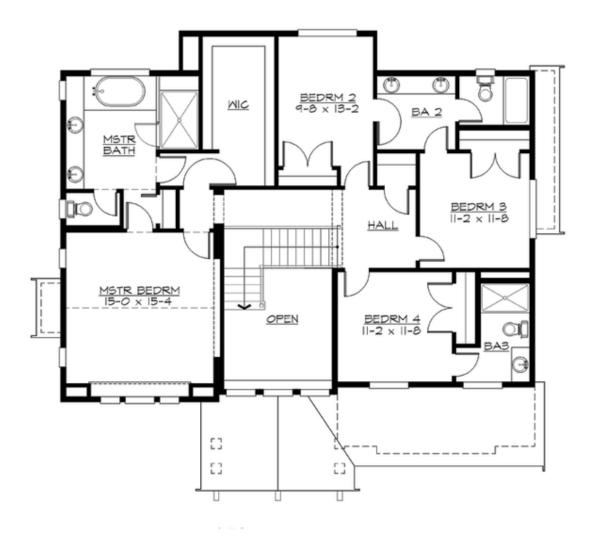

# **UPPER FLOOR**

## **Area Summary**

Total Area: 3480 sq. ft.
Main Floor: 1760 sq. ft.
Upper Floor: 1415 sq. ft.
Lower Floor: 305 sq. ft.
Garage Floor: 700 sq. ft.