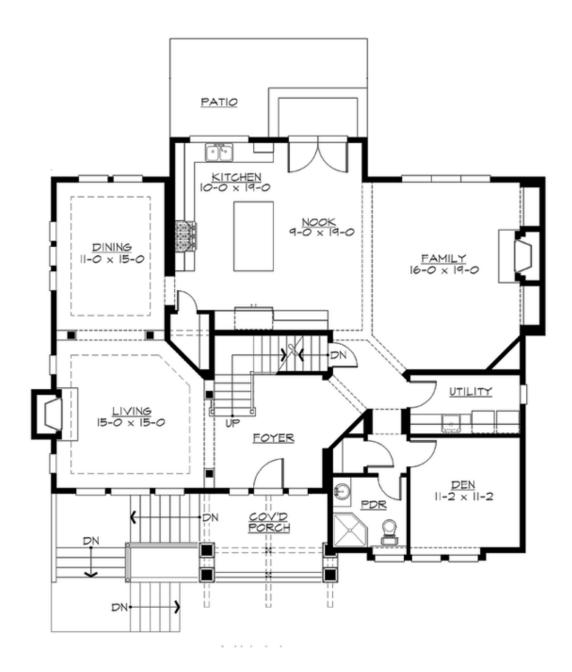

# **MAIN FLOOR**

## **Area Summary**

Total Area: 3480 sq. ft.
Main Floor: 1760 sq. ft.
Upper Floor: 1415 sq. ft.
Lower Floor: 305 sq. ft.
Garage Floor: 700 sq. ft.