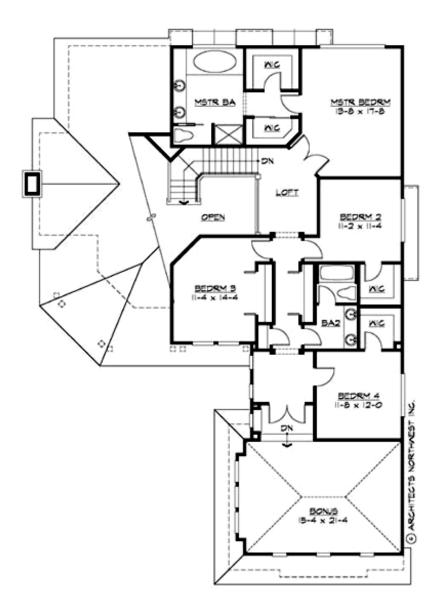

### **UPPER FLOOR**

### **Area Summary**

Total Area: 3510 sq. ft.
Main Floor: 1703 sq. ft.
Upper Floor: 1801 sq. ft.
Garage Floor: 735 sq. ft.

### **Design Features**

- Bonus Space @ Upper Floor
- Den/Office
- Front Porch
- Laundry Room @ Main Floor
- Living & Family Room
- Master Bedroom @ Upper Floor Rear
- Narrow Lot