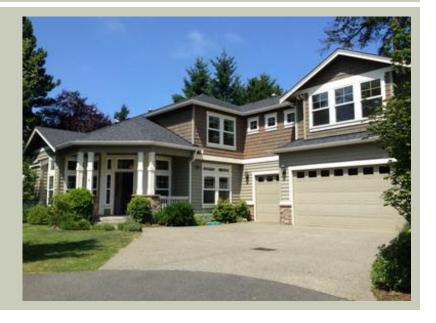

Total Area: 3510 sq. ft. Garage Area: 735 sq. ft. Garage Area: 735 sq. ft.

Garage Size: 3
Stories: 2
Bedrooms: 4
Full Baths: 2
Half Baths: 1
Width: 50'-0"
Depth: 75'-0"
Height: 26'-6"

Foundation: Crawl Space



### **MAIN FLOOR**



### **UPPER FLOOR**



# **PLAN DETAILS**

### **Area Summary**

Total Area: 3510 sq. ft.
Main Floor: 1703 sq. ft.
Upper Floor: 1801 sq. ft.
Garage Floor: 735 sq. ft.

### **General Information**

 Stories:
 2

 Width:
 50'-0"

 Depth:
 75'-0"

 Height:
 26'-6"

# **Architectural Style**

Farmhouse Northwest Shingle

### **Number of Rooms**

Bedrooms: 4 Full Baths: 2 Half Baths: 1

#### Garage

Garage Size: 3 Garage Door Location: Side

#### **Roof Pitches**

Primary: 6:12

#### **Wall Heights**

Main: 9'-0"
Upper: 8'-0"
3rd Floor: 0'-0"
Lower: 0'-0"

### **Foundation Type**

Crawl Space

### **Roof Framing**

Trusses

#### Floor Load

Live (lbs): 40 PSF Dead (lbs): 10 PSF

#### **Roof Load**

Live (lbs): 25 PSF Dead (lbs): 15 PSF Wind: 85 MPH

### **Design Features