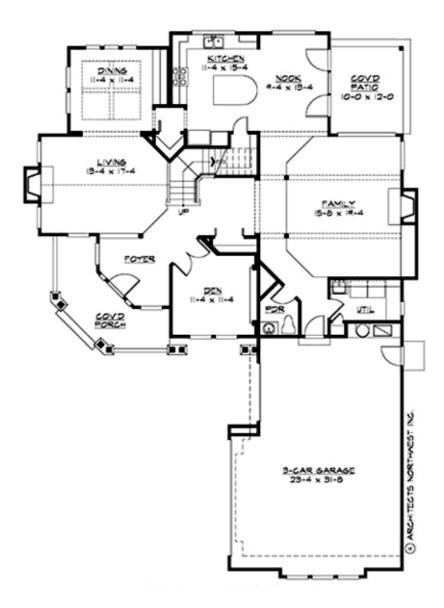

### **MAIN FLOOR**

### **Area Summary**

Total Area: 3510 sq. ft.
Main Floor: 1703 sq. ft.
Upper Floor: 1801 sq. ft.
Garage Floor: 735 sq. ft.

### **Design Features**

- Bonus Space @ Upper Floor
- Den/Office
- Front Porch
- Laundry Room @ Main Floor
- Living & Family Room
- Master Bedroom @ Upper Floor Rear
- Narrow Lot