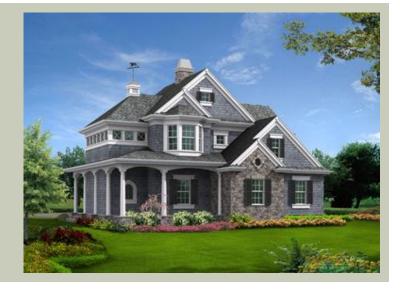

A Great Guest House With A Grand Garage. This Astoria Cottage is the matching play house or guest house and overflow garage for our popular Astoria plan. The oversize five-car tandem garage is flanked by a window-lined entry stair tower, leading to an open living/gaming space with kitchen, laundry, bathroom and private bedroom. The facade has all the charm of the Astoria, with its arched wraparound porch, stone and shingle siding, and elegant trim.

## **Architectural Style**

Farmhouse Shingle Victorian