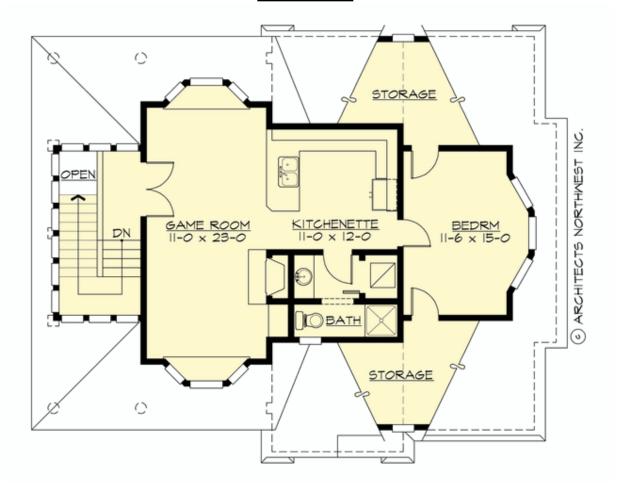

# **UPPER FLOOR**

A Great Guest House With A Grand Garage. This Astoria Cottage is the matching play house or guest house and overflow garage for our popular Astoria plan. The oversize five-car tandem garage is flanked by a window-lined entry stair tower, leading to an open living/gaming space with kitchen, laundry, bathroom and private bedroom. The facade has all the charm of the Astoria, with its arched wraparound porch, stone and shingle siding, and elegant trim.

## **Area Summary**

Total Area: 825 sq. ft.
Main Floor: 130 sq. ft.
Upper Floor: 695 sq. ft.
Garage Floor: 1215 sq. ft.