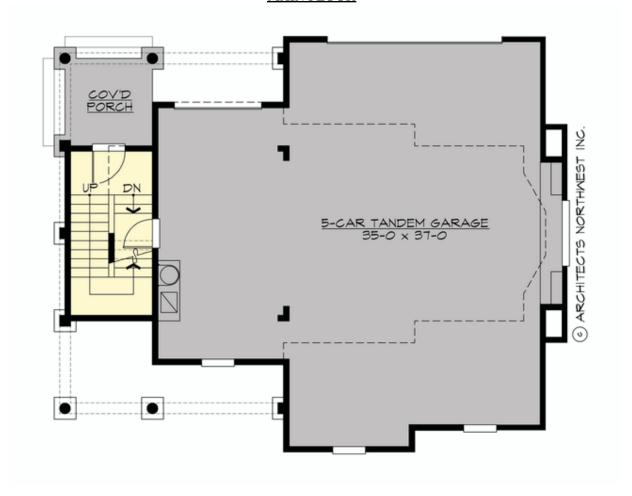

# **MAIN FLOOR**

A Great Guest House With A Grand Garage. This Astoria Cottage is the matching play house or guest house and overflow garage for our popular Astoria plan. The oversize five-car tandem garage is flanked by a window-lined entry stair tower, leading to an open living/gaming space with kitchen, laundry, bathroom and private bedroom. The facade has all the charm of the Astoria, with its arched wraparound porch, stone and shingle siding, and elegant trim.

#### **Garage**

Garage Size: 5+ Garage Door Location: Rear Garage Type: Tandem