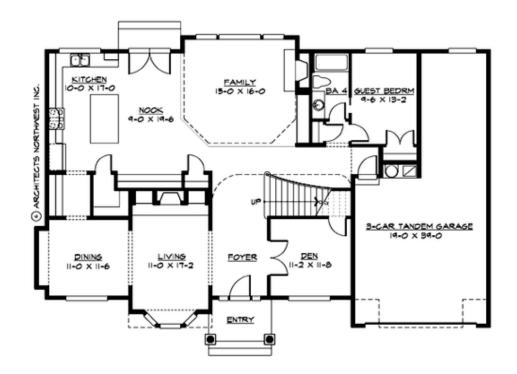

MAIN FLOOR

COPYRIGHT NOTICE: It is illegal to build this plan without a legally obtained set of prints. It is illegal to copy or redraw these plans. Violation of U.S. Copyright Laws are punishable with fines up to \$150,000.

## Area Summary

| Total Area:   | 3785 sq. ft. |
|---------------|--------------|
| Main Floor:   | 1820 sq. ft. |
| Upper Floor:  | 1965 sq. ft. |
| Garage Floor: | 630 sq. ft.  |

## **Design Features**

- Bonus Space @ Upper Floor
- Den/Office
- Laundry Room @ Upper Floor
- Living & Family Room
- Master Bedroom @ Upper Floor Rear
- View Lot Rear
- Wide Lot

COPYRIGHT NOTICE: It is illegal to build this plan without a legally obtained set of prints. It is illegal to copy or redraw these plans. Violation of U.S. Copyright Laws are punishable with fines up to \$150,000.