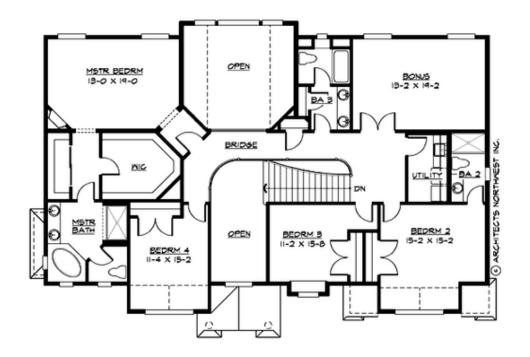

UPPER FLOOR

COPYRIGHT NOTICE: It is illegal to build this plan without a legally obtained set of prints. It is illegal to copy or redraw these plans. Violation of U.S. Copyright Laws are punishable with fines up to \$150,000.

## Area Summary

| Total Area:   | 3785 sq. ft. |
|---------------|--------------|
| Main Floor:   | 1820 sq. ft. |
| Upper Floor:  | 1965 sq. ft. |
| Garage Floor: | 630 sq. ft.  |

## **Design Features**

- Bonus Space @ Upper Floor
- Den/Office
- Laundry Room @ Upper Floor
- Living & Family Room
- Master Bedroom @ Upper Floor Rear
- View Lot Rear
- Wide Lot

COPYRIGHT NOTICE: It is illegal to build this plan without a legally obtained set of prints. It is illegal to copy or redraw these plans. Violation of U.S. Copyright Laws are punishable with fines up to \$150,000.