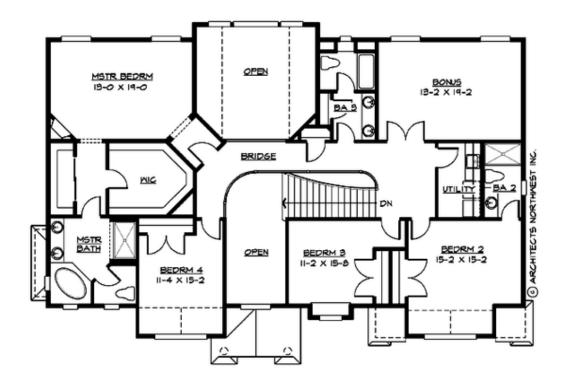

**BELLINGHAM BAY - PLAN M3585A4FT-0** 

UPPER FLOOR

COPYRIGHT NOTICE: It is illegal to build this plan without a legally obtained set of prints. It is illegal to copy or redraw these plans. Violation of U.S. Copyright Laws are punishable with fines up to \$150,000.

## Area Summary

| Total Area:   | 3585 sq. ft. |
|---------------|--------------|
| Main Floor:   | 1620 sq. ft. |
| Upper Floor:  | 1965 sq. ft. |
| Garage Floor: | 815 sq. ft.  |