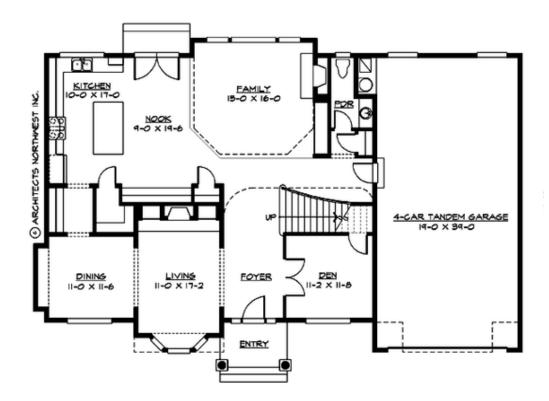

MAIN FLOOR

COPYRIGHT NOTICE: It is illegal to build this plan without a legally obtained set of prints. It is illegal to copy or redraw these plans. Violation of U.S. Copyright Laws are punishable with fines up to \$150,000.

## Area Summary

| Total Area:   | 3585 sq. ft. |
|---------------|--------------|
| Main Floor:   | 1620 sq. ft. |
| Upper Floor:  | 1965 sq. ft. |
| Garage Floor: | 815 sq. ft.  |