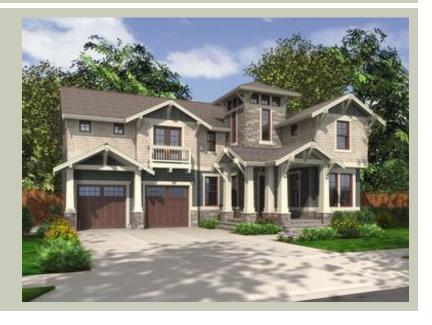

# **Architectural Style**

Craftsman Lodge Shingle

Total Area: 3605 sq. ft. Garage Area: 695 sq. ft. Garage Area: 695 sq. ft.

Garage Size: 3
Stories: 2
Bedrooms: 4
Full Baths: 3
Half Baths: 1
Width: 56'-6"
Depth: 69'-6"
Height: 27'-6"

Foundation: Crawl Space