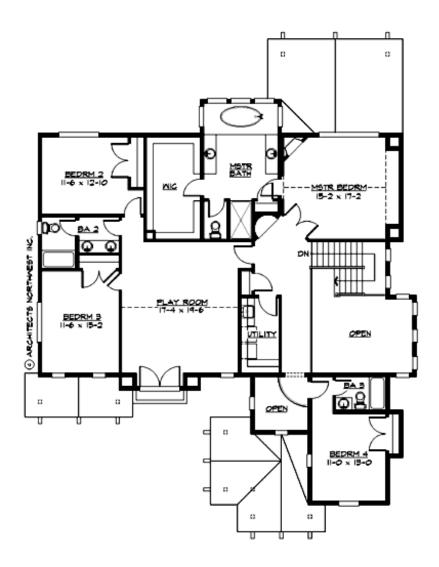

### **UPPER FLOOR**

### **Area Summary**

Total Area: 3605 sq. ft.

Main Floor: 1605 sq. ft.

Upper Floor: 2000 sq. ft.

Garage Floor: 695 sq. ft.

## **Number of Rooms**

Bedrooms: 4
Full Baths: 3
Half Baths: 1

### **Design Features**

- Bonus Space @ Upper Floor
- Den/Office
- Laundry Room @ Upper Floor
- Living & Family Room
- Master Bedroom @ Upper Floor Rear
- Narrow Lot
- Rear Porch
- View Lot Rear