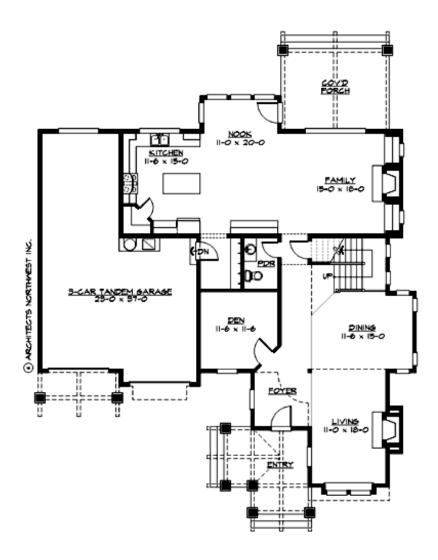

# **MAIN FLOOR**

### **Area Summary**

Total Area: 3605 sq. ft.

Main Floor: 1605 sq. ft.

Upper Floor: 2000 sq. ft.

Garage Floor: 695 sq. ft.

#### Garage

Garage Size: 3 Garage Door Location: Front Garage Type: Tandem

### **Design Features**

- Bonus Space @ Upper Floor
- Den/Office
- Laundry Room @ Upper Floor
- Living & Family Room
- Master Bedroom @ Upper Floor Rear
- Narrow Lot
- Rear Porch
- View Lot Rear