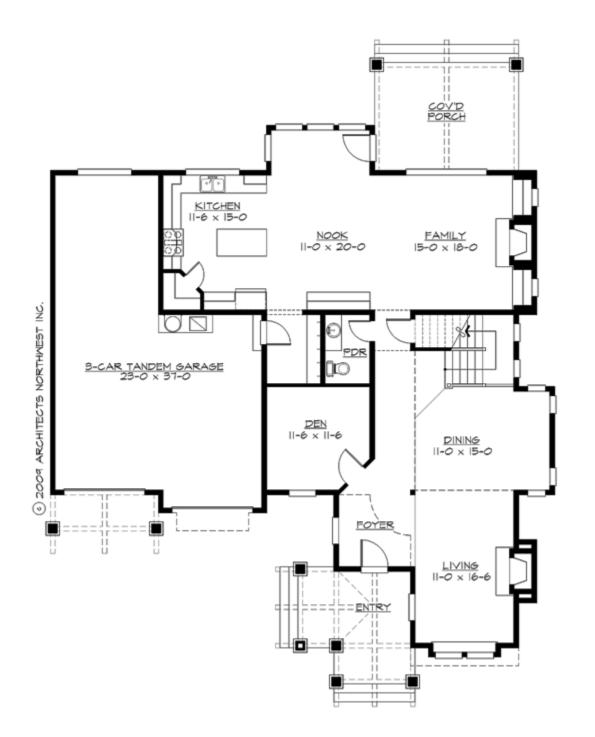

MAIN FLOOR

#### Area Summary

| Total Area:   | 3605 sq. ft. |
|---------------|--------------|
| Main Floor:   | 1605 sq. ft. |
| Upper Floor:  | 2000 sq. ft. |
| Garage Floor: | 695 sq. ft.  |

#### <u>Garage</u>

| Garage Size:          | 3      |
|-----------------------|--------|
| Garage Door Location: | Front  |
| Garage Type:          | Tandem |

## **Design Features**

- Bonus Space @ Upper Floor
- Den/Office
- Laundry Room @ Upper Floor
- Living & Family Room
- Master Bedroom @ Upper Floor Rear
- Narrow Lot
- Rear Porch
- View Lot Rear