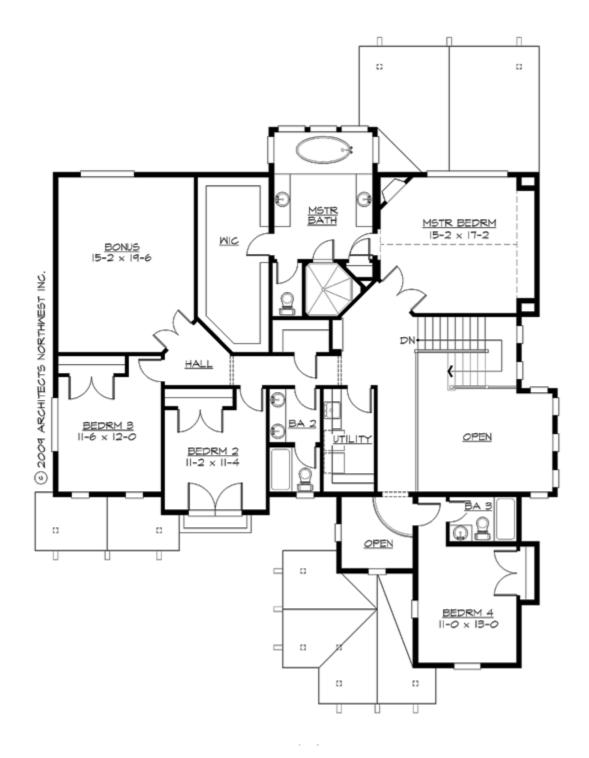

## **UPPER FLOOR**

#### Area Summary

| Total Area:   | 3605 sq. ft. |
|---------------|--------------|
| Main Floor:   | 1605 sq. ft. |
| Upper Floor:  | 2000 sq. ft. |
| Garage Floor: | 695 sq. ft.  |

#### Number of Rooms

| Bedrooms:   | 4 |
|-------------|---|
| Full Baths: | 3 |
| Half Baths: | 1 |

## **Design Features**

- Bonus Space @ Upper Floor
- Den/Office
- Laundry Room @ Upper Floor
- Living & Family Room
- Master Bedroom @ Upper Floor Rear
- Narrow Lot
- Rear Porch
- View Lot Rear