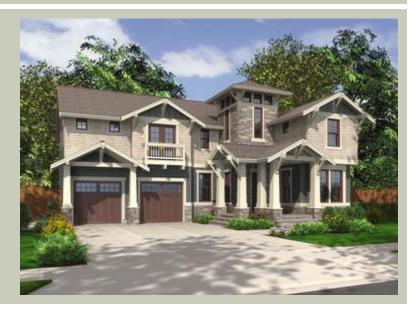

Total Area: 3605 sq. ft. Garage Area: 695 sq. ft. Garage Area: 695 sq. ft. Garage Size: 3 Stories: 2 2 4 Bedrooms: Full Baths: 3 Half Baths: 1 Width: 56'-6" 69'-6" Depth: Height: 27'-6" Foundation: Crawl Space

## Architectural Style

| Craftsman |
|-----------|
| Lodge     |
| Shingle   |