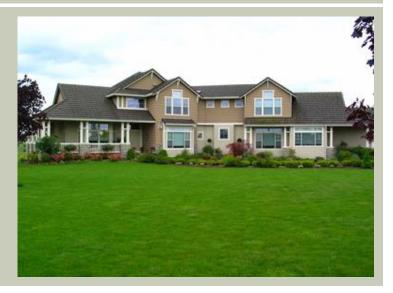

# **MOUNTAIN AIRE - PLAN M3645A3RA-0**

### **General Information**

| Stories: | 2       |
|----------|---------|
| Width:   | 113'-0" |
| Depth:   | 70'-0"  |
| Height:  | 29'-0"  |

## Architectural Style

| Craftsman |  |
|-----------|--|
| Lodge     |  |
| Northwest |  |