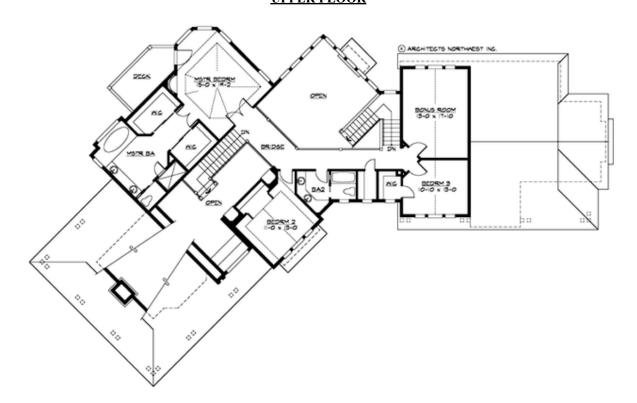

## Area Summary

| Total Area:   | 3645 sq. ft. |
|---------------|--------------|
| Main Floor:   | 2105 sq. ft. |
| Upper Floor:  | 1540 sq. ft. |
| Garage Floor: | 1060 sq. ft. |

### Number of Rooms

| Bedrooms:   | 3 |
|-------------|---|
| Full Baths: | 2 |
| Half Baths: | 1 |

### **Design Features**

- Award Winning Design
- Bonus Space (a) Upper Floor
- Den/Office
- Laundry Room @ Main Floor
- Living & Family Room
- Master Bedroom @ Upper Floor Rear
- Wide Lot
- Wrap-Around Porch