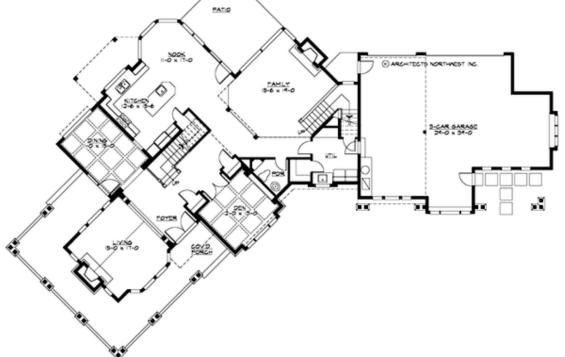

## Area Summary

| Total Area:   | 3645 sq. ft. |
|---------------|--------------|
| Main Floor:   | 2105 sq. ft. |
| Upper Floor:  | 1540 sq. ft. |
| Garage Floor: | 1060 sq. ft. |

### Number of Rooms

| Bedrooms:   | 3 |
|-------------|---|
| Full Baths: | 2 |
| Half Baths: | 1 |

#### <u>Garage</u>

| Garage Size:          | 3      |
|-----------------------|--------|
| Garage Door Location: | Rear   |
| Garage Type:          | Angled |

8:12

### **Design Features**

- Award Winning Design
- Bonus Space (a) Upper Floor
- Den/Office
- Laundry Room @ Main Floor
- Living & Family Room
- Master Bedroom @ Upper Floor Rear
- Wide Lot
- Wrap-Around Porch