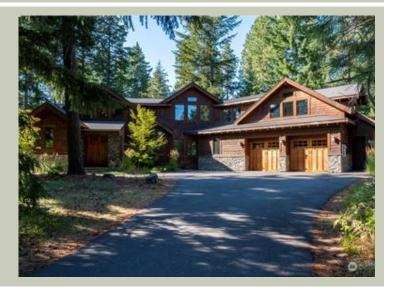

# LARKSPUR - PLAN M3757A3FAT-0

Total Area: 3757 sq. ft. Garage Area: 881 sq. ft. Garage Area: 881 sq. ft. Garage Size: 3 Stories: 2

Garage Size: 3
Stories: 2
Bedrooms: 5
Full Baths: 5
Half Baths: 1
Width: 105'-0"
Depth: 66'-0"
Height: 25'-0"
Foundation: Crawl Space

## **Architectural Style**

Craftsman Lodge Shingle