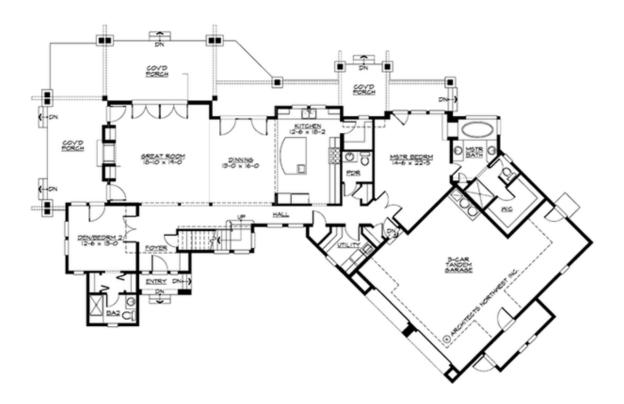

## **MAIN FLOOR**

## **Area Summary**

Total Area: 3757 sq. ft.
Main Floor: 2228 sq. ft.
Upper Floor: 1529 sq. ft.
Garage Floor: 881 sq. ft.