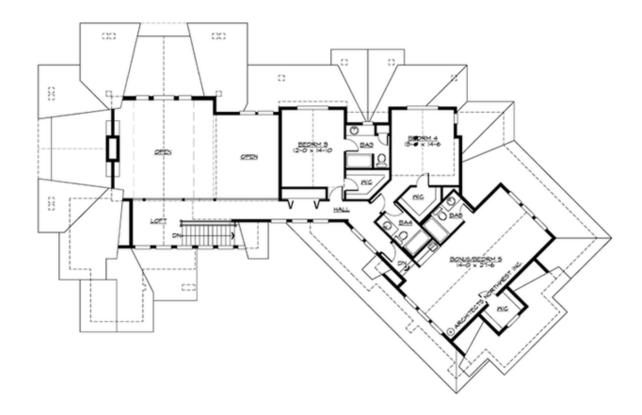

### **UPPER FLOOR**

## **Area Summary**

Total Area: 3757 sq. ft.
Main Floor: 2228 sq. ft.
Upper Floor: 1529 sq. ft.
Garage Floor: 881 sq. ft.