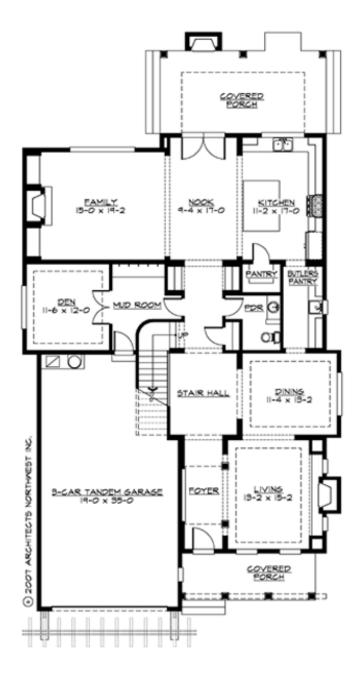

### **MAIN FLOOR**

### **Area Summary**

Total Area: 4115 sq. ft.
Main Floor: 1870 sq. ft.
Upper Floor: 2245 sq. ft.
Garage Floor: 640 sq. ft.