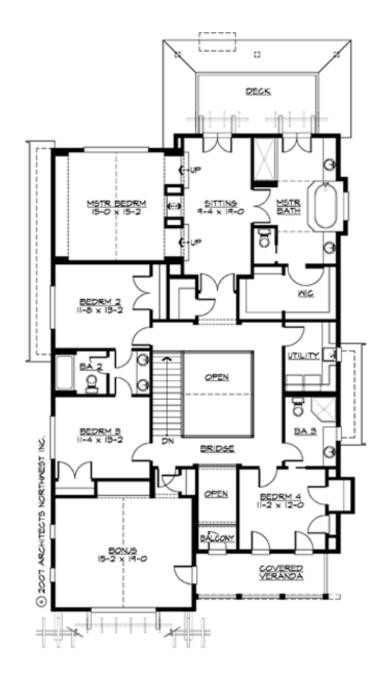

### **UPPER FLOOR**

### **Area Summary**

Total Area: 4115 sq. ft.
Main Floor: 1870 sq. ft.
Upper Floor: 2245 sq. ft.
Garage Floor: 640 sq. ft.