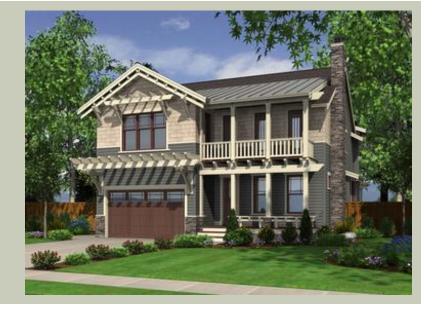

Total Area: 4115 sq. ft. Garage Area: 640 sq. ft. Garage Area: 640 sq. ft.

Garage Area: 640 sq. ft.
Garage Size: 3
Stories: 2
Bedrooms: 4
Full Baths: 3
Half Baths: 1
Width: 44'-0"
Depth: 80'-0"
Height: 29'-6"

Foundation: Crawl Space





### **MAIN FLOOR**





### **UPPER FLOOR**



## **PLAN DETAILS**

### **Area Summary**

Total Area: 4115 sq. ft.
Main Floor: 1870 sq. ft.
Upper Floor: 2245 sq. ft.
Garage Floor: 640 sq. ft.

### **General Information**

 Stories:
 2

 Width:
 44'-0"

 Depth:
 80'-0"

 Height:
 29'-6"

### **Architectural Style**

Craftsman Farmhouse Shingle

### **Number of Rooms**

Bedrooms: 4
Full Baths: 3
Half Baths: 1

#### Garage

Garage Size: 3 Garage Door Location: Front Garage Type: Tandem

#### **Roof Pitches**

Primary: 6:12 Secondary: 4:12

#### **Wall Heights**

Main: 9'-0"
Upper: 9'-0"
3rd Floor: 0'-0"
Lower: 0'-0"

### **Foundation Type**

Crawl Space

### **Roof Framing**

Trusses

### Floor Load

Live (lbs): 40 PSF Dead (lbs): 10 PSF

#### **Roof Load**

Live (lbs): 25 PSF Dead (lbs):