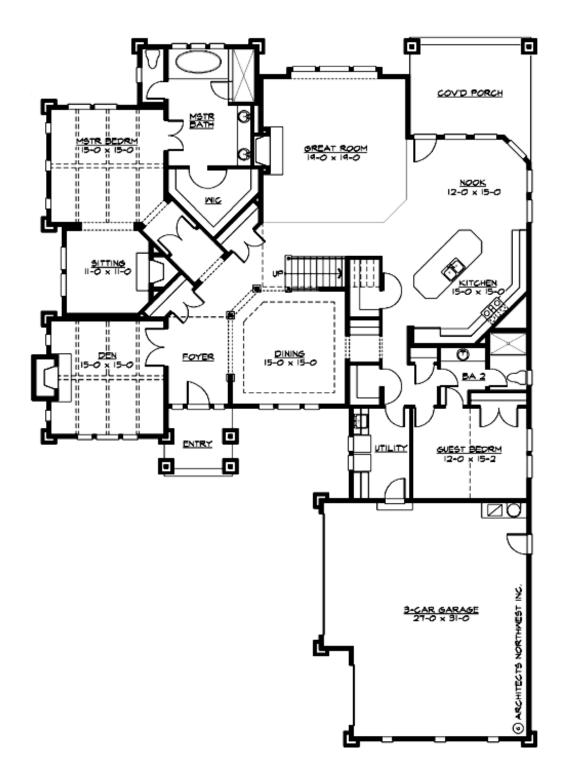

Total Area:4035 sq. ft.Garage Area:848 sq. ft.Garage Area:848 sq. ft.Garage Size:3Stories:2Bedrooms:4Full Baths:3Width:67'-0"Depth:94'-0"Height:24'-0"Foundation:Crawl Space

MAIN FLOOR

## Area Summary

| Total Area:   | 4035 sq. ft. |
|---------------|--------------|
| Main Floor:   | 3005 sq. ft. |
| Upper Floor:  | 1030 sq. ft. |
| Garage Floor: | 848 sq. ft.  |

# **Design Features**

- Bonus Space @ Upper Floor
- Den/Office
- Great Room
- Laundry Room @ Main Floor
- Master Bedroom @ Main Floor Rear
- Rear Porch
- Wide Lot