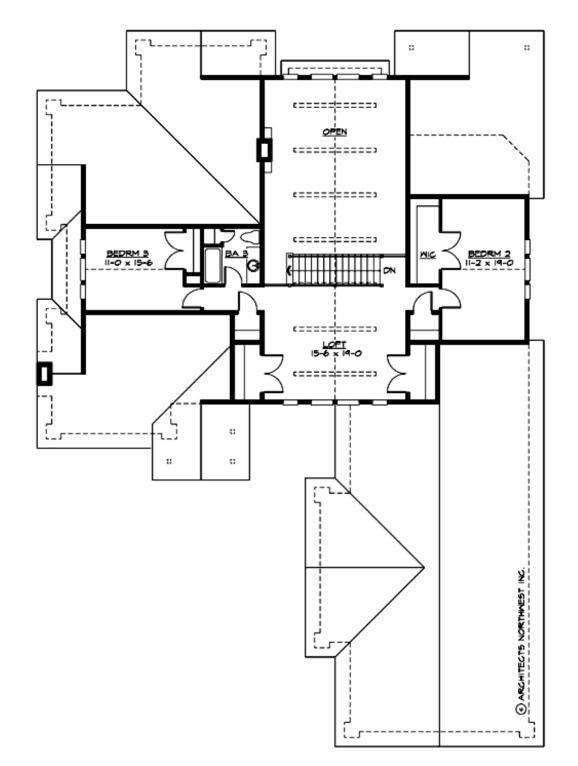

## **UPPER FLOOR**

## Area Summary

| Total Area:   | 4035 sq. ft. |
|---------------|--------------|
| Main Floor:   | 3005 sq. ft. |
| Upper Floor:  | 1030 sq. ft. |
| Garage Floor: | 848 sq. ft.  |

# **Design Features**

- Bonus Space @ Upper Floor
- Den/Office
- Great Room
- Laundry Room @ Main Floor
- Master Bedroom @ Main Floor Rear
- Rear Porch
- Wide Lot