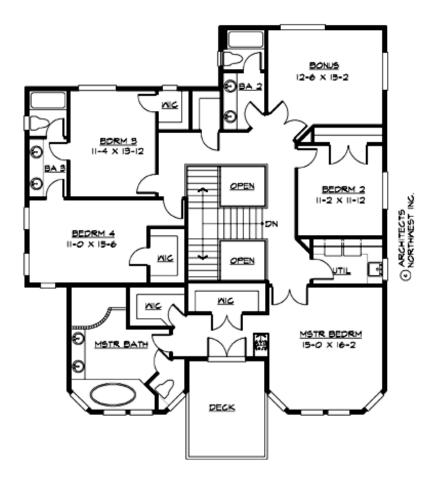

#### UPPER FLOOR

COPYRIGHT NOTICE: It is illegal to build this plan without a legally obtained set of prints. It is illegal to copy or redraw these plans. Violation of U.S. Copyright Laws are punishable with fines up to \$150,000.

#### Area Summary

| Total Area:   | 4057 sq. ft. |
|---------------|--------------|
| Main Floor:   | 2171 sq. ft. |
| Upper Floor:  | 1886 sq. ft. |
| Garage Floor: | 850 sq. ft   |

# **Design Features**

- Bonus Space @ Upper Floor
- Den/Office
- Front Porch
- Great Room
- Laundry Room @ Main & Upper Floor
- Master Bedroom @ Upper Floor Front
- View Lot Front