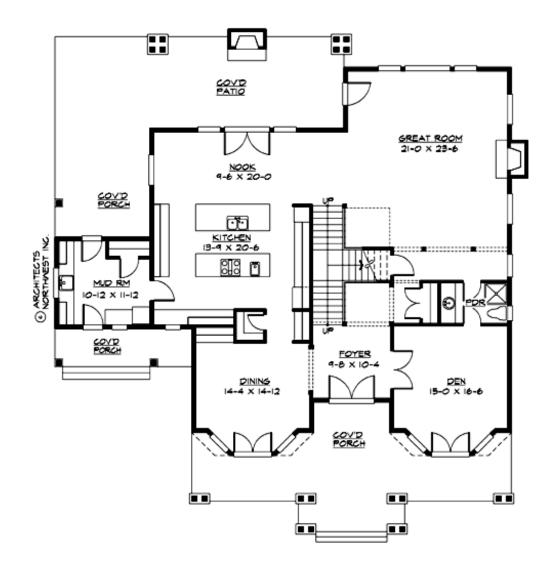

Total Area:4057 sq. ft.Garage Area:850 sq. ft.Garage Area:850 sq. ft.Garage Size:3Stories:2Bedrooms:4Full Baths:4Width:60'-0"Depth:65'-0"Height:24'-6"Foundation:Crawl Space

MAIN FLOOR

COPYRIGHT NOTICE: It is illegal to build this plan without a legally obtained set of prints. It is illegal to copy or redraw these plans. Violation of U.S. Copyright Laws are punishable with fines up to \$150,000.

#### Area Summary

| Total Area:   | 4057 sq. ft. |
|---------------|--------------|
| Main Floor:   | 2171 sq. ft. |
| Upper Floor:  | 1886 sq. ft. |
| Garage Floor: | 850 sq. ft   |

# **Design Features**

- Bonus Space @ Upper Floor
- Den/Office
- Front Porch
- Great Room
- Laundry Room @ Main & Upper Floor
- Master Bedroom @ Upper Floor Front
- View Lot Front