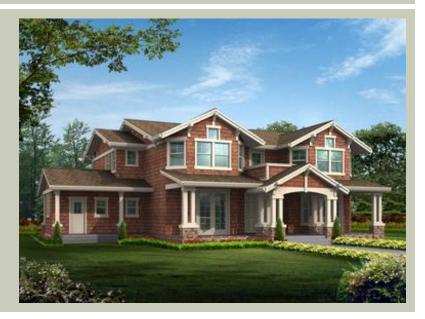

# **Architectural Style**

Craftsman Northwest Shingle

# **Design Features**

- Bonus Space @ Upper Floor
- Den/Office
- Front Porch
- Great Room
- Laundry Room @ Main & Upper Floor
- Master Bedroom @ Upper Floor Front
- View Lot Front