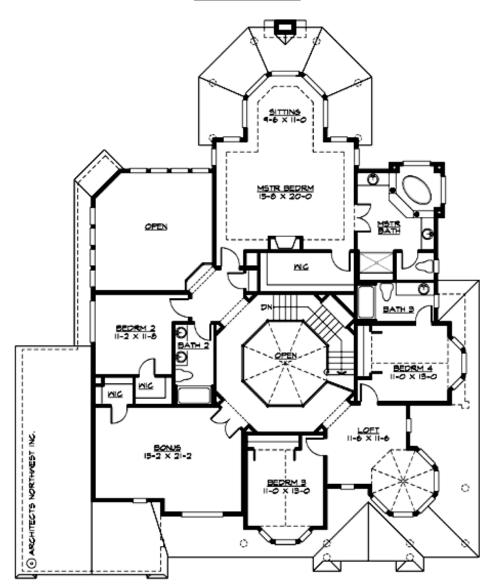

**UPPER FLOOR** 

COPYRIGHT NOTICE: It is illegal to build this plan without a legally obtained set of prints. It is illegal to copy or redraw these plans. Violation of U.S. Copyright Laws are punishable with fines up to \$150,000.

#### Area Summary

| Total Area:   | 4160 sq. ft. |
|---------------|--------------|
| Main Floor:   | 2000 sq. ft. |
| Upper Floor:  | 2160 sq. ft. |
| Garage Floor: | 925 sq. ft.  |

## **Design Features**

- Bonus Space @ Upper Floor
- Den/Office
- Laundry Room @ Main Floor
- Living & Family Room
- Master Bedroom @ Upper Floor Rear
- View Lot Rear
- Wide Lot
- Wrap-Around Porch