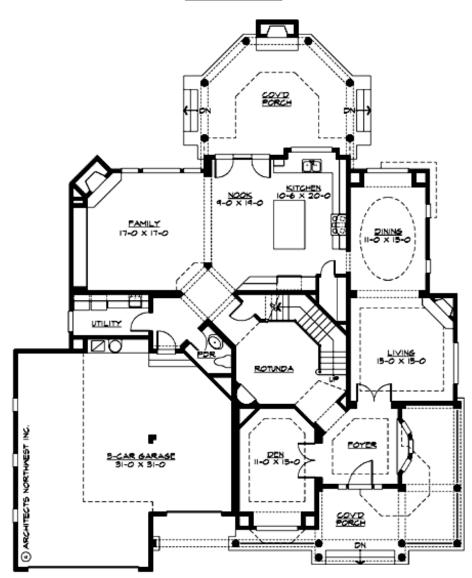

MAIN FLOOR

COPYRIGHT NOTICE: It is illegal to build this plan without a legally obtained set of prints. It is illegal to copy or redraw these plans. Violation of U.S. Copyright Laws are punishable with fines up to \$150,000.

#### Area Summary

| Total Area:   | 4160 sq. ft. |
|---------------|--------------|
| Main Floor:   | 2000 sq. ft. |
| Upper Floor:  | 2160 sq. ft. |
| Garage Floor: | 925 sq. ft.  |

## **Design Features**

- Bonus Space @ Upper Floor
- Den/Office
- Laundry Room @ Main Floor
- Living & Family Room
- Master Bedroom @ Upper Floor Rear
- View Lot Rear
- Wide Lot
- Wrap-Around Porch