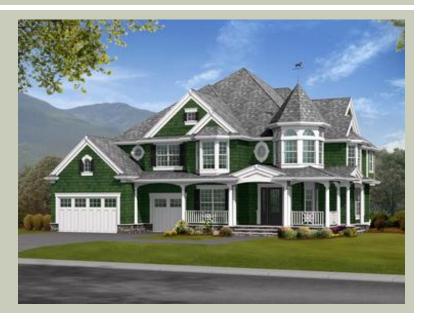

# Architectural Style

Farmhouse Shingle Victorian

## **Design Features**

- Bonus Space @ Upper Floor
- Den/Office
- Laundry Room @ Main Floor
- Living & Family Room
- Master Bedroom @ Upper Floor Rear
- View Lot Rear
- Wide Lot
- Wrap-Around Porch